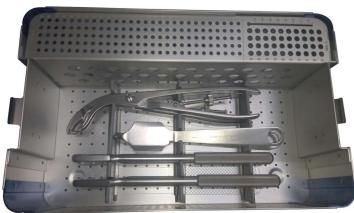

## **CARE Large Fragment Instrument Set**

| LFNL-001                | Drill Bit, 4.5mm dia.               |     |
|-------------------------|-------------------------------------|-----|
| LFNL-002                | Drill Bit, 3.2mm dia.               |     |
| LFNL-003                | Double Drill Sleeve 3.2/4.5         |     |
| LFNL- <mark>0</mark> 04 | Double Drill Sleeve, 6.5/3.2        |     |
| LFNL-005                | Double Drill Sleeve, 4.5/3.2        |     |
| LFNL-006                | Bone Holding Forceps,Self-centering |     |
| LFNL-007                | T-Handle Trephine                   | / T |
| LFNL-008                | T-Handle Extraction Screw,3.5       |     |
| LFNL-009                | Howmann Retractor 18mm              |     |
| LFNL-010                | Howmann Retractor 42mm              |     |
| LFNL-011                | T-Handle Countersink                |     |
| LFNL-012                | Bending Irons                       |     |

## **CARE Large Fragment Instrument Set**

| LFNL-013 | Screwdriver Fiber Handle                |                                     |
|----------|-----------------------------------------|-------------------------------------|
| LFNL-014 | Screw Holding Forcep                    |                                     |
| LFNL-015 | Reduction Forceps,serrated jaws,Large   |                                     |
| LFNL-016 | Reduction Forceps with points,<br>Large |                                     |
| LFNL-017 | T-Handle Tap, 4.5mm dia                 |                                     |
| LFNL-018 | T-Handle Tap, 6.5mm dia.                |                                     |
| LFNL-019 | Depth Gauge 90mm                        | Co 10 20 30 40 50 617 10 60 100 110 |
| LFNL-020 | Periostal Elevator 12mm                 |                                     |
| LFNL-021 | Periostal Elevator 15mm                 |                                     |