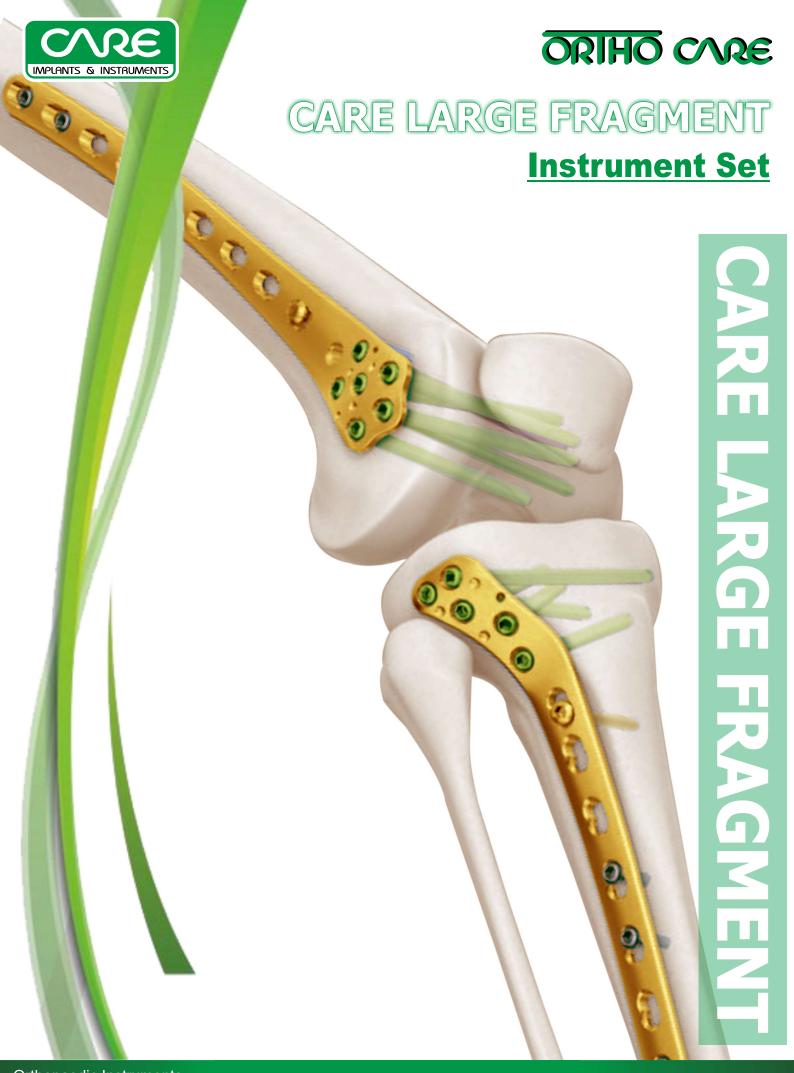

## **CARE Large Fragment Instrument Set**

| LFNL-001                | Drill Bit, 4.5mm dia.               |     |
|-------------------------|-------------------------------------|-----|
| LFNL-002                | Drill Bit, 3.2mm dia.               |     |
| LFNL-003                | Double Drill Sleeve 3.2/4.5         |     |
| LFNL- <mark>0</mark> 04 | Double Drill Sleeve, 6.5/3.2        |     |
| LFNL-005                | Double Drill Sleeve, 4.5/3.2        |     |
| LFNL-006                | Bone Holding Forceps,Self-centering |     |
| LFNL-007                | T-Handle Trephine                   | / T |
| LFNL-008                | T-Handle Extraction Screw,3.5       |     |
| LFNL-009                | Howmann Retractor 18mm              |     |
| LFNL-010                | Howmann Retractor 42mm              |     |
| LFNL-011                | T-Handle Countersink                |     |
| LFNL-012                | Bending Irons                       |     |