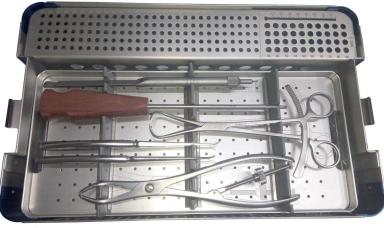

## **CARE Large Fragment Instrument Set**

| LFNL-001                | Drill Bit, 4.5mm dia.               |     |
|-------------------------|-------------------------------------|-----|
| LFNL-002                | Drill Bit, 3.2mm dia.               |     |
| LFNL-003                | Double Drill Sleeve 3.2/4.5         |     |
| LFNL- <mark>0</mark> 04 | Double Drill Sleeve, 6.5/3.2        |     |
| LFNL-005                | Double Drill Sleeve, 4.5/3.2        |     |
| LFNL-006                | Bone Holding Forceps,Self-centering |     |
| LFNL-007                | T-Handle Trephine                   | / T |
| LFNL-008                | T-Handle Extraction Screw,3.5       |     |
| LFNL-009                | Howmann Retractor 18mm              |     |
| LFNL-010                | Howmann Retractor 42mm              |     |
| LFNL-011                | T-Handle Countersink                |     |
| LFNL-012                | Bending Irons                       |     |

## **CARE Large Fragment Instrument Set**

| LFNL-013 | Screwdriver Fiber Handle                |                                     |
|----------|-----------------------------------------|-------------------------------------|
| LFNL-014 | Screw Holding Forcep                    |                                     |
| LFNL-015 | Reduction Forceps,serrated jaws,Large   |                                     |
| LFNL-016 | Reduction Forceps with points,<br>Large |                                     |
| LFNL-017 | T-Handle Tap, 4.5mm dia                 |                                     |
| LFNL-018 | T-Handle Tap, 6.5mm dia.                |                                     |
| LFNL-019 | Depth Gauge 90mm                        | Co 10 20 30 40 50 617 10 60 100 110 |
| LFNL-020 | Periostal Elevator 12mm                 |                                     |
| LFNL-021 | Periostal Elevator 15mm                 |                                     |