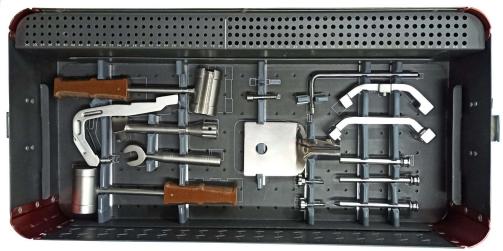

#### **CARE DAKSH Multi Tibia Nail Instruments**

CDMT-1800.01 **Spanner** CDMT-1800.02 **Hexagonal Screw Driver Tip 3.5mm** CDMT-1800.03 Drill Bit ø 3.2 mm CDMT-1800.04 Drill Bit ø 4.0 mm **CDMT-1800.05 Protection Sleeve 10.0/8.0** CDMT-1800.06 **L-Key For Conical Bolt** CDMT-1800.07 Drill Sleeve 8.0/4.0 CDMT-1800.08 Trocar ø 8.0 mm CDMT-1800.09 **Aiming Device for Daksh Tibial Nail Along With Insertion Handle** 

### **CARE DAKSH Multi Tibia Nail Instruments**

CDMT-1800.11 Depth Guage

CDMT-1800.12 Proximal Reamer

CDMT-1800.13 Driving Cap with thread, for

**Insertion Handle** 

CDMT-1800.14 Awl

CDMT-1800.15 Guide wire plain

CDMT-1800.16 Guide wire beaded

CDMT-1800.17 Tissue Protector

CDMT-1800.18 Medullary Tube

#### **CARE DAKSH Multi Tibia Nail Instruments**

CDMT-1800.19 Wire Holding Forcep

CDMT-18<mark>00.20 Hexagonal Screw Driver for</mark>

**Conical Bolt** 

CDMT-1800.21 Conical Bolt

Alliumine Alliumine

CDMT-1800.22 Measuring Scale

CDMT-1800.23 Slotted Hammer

CDMT-1800.24 Hammer

CDMT-1800.25 Sleeve for Proximal Reamer

**Container** 

CDMT - 1800.00

**DAKSH Multi Tibia Nail Instrument Set (Standard Quality)** 

# <u>CARE DAKSH Multi Tibia Nail Instrument Set</u> <u>(Standard Quality)</u>

| Ref. No.     | Description                                         | Material | 1 SET |
|--------------|-----------------------------------------------------|----------|-------|
| CDMT-1800.00 | DAKSH Multi Tibia Instrument Set (Standard Quality) |          |       |
|              | CONTENTS:-                                          |          |       |
| CDMT-1800.01 | Spanner                                             | SS       | 1     |
| CDMT-1800.02 | Hexagonal Screw Driver Tip 3.5mm                    | SS       | 1     |
| CDMT-1800.03 | Drill Bit ø 3.2 mm                                  | SS       | 1     |
| CDMT-1800.04 | Drill Bit ø 4.0 mm                                  | SS       | 1     |
| CDMT-1800.05 | Protection Sleeve 10.0/8.0,                         | SS       | 1     |
| CDMT-1800.06 | L-Key For Conical Bolt                              | SS       | 1     |
| CDMT-1800.07 | Drill Sleeve 8.0/4.0                                | SS       | 1     |
| CDMT-1800.08 | Trocar ø 8.0 mm                                     | SS       | 1     |
| CDMT-1800.09 | Aiming Device for CARE Daksh Tibial Nail Along With | SS       | 1     |
|              | Insertion Handle                                    |          |       |
| CDMT-1800.10 | Guide Ram Cannulated                                | SS       | 1     |
| CDMT-1800.11 | Depth Gauge                                         | SS       | 1     |
| CDMT-1800.12 | Proximal Reamer                                     | SS       | 1     |
| CDMT-1800.13 | Driving Cap with thread, for Insertion Handle       | SS       | 1     |
| CDMT-1800.14 | Awl                                                 | SS       | 1     |
| CDMT-1800.15 | Guide wire plain                                    | SS       | 1     |
| CDMT-1800.16 | Guide wire beaded                                   | SS       | 1     |
| CDMT-1800.17 | Tissue Protector                                    | SS       | 1     |
| CDMT-1800.18 | Medullary Tube                                      | SS       | 1     |
| CDMT-1800.19 | Wire Holding Forcep                                 | SS       | 1     |
| CDMT-1800.20 | Hexagonal Screw Driver for Conical Bolt             | SS       | 1     |
| CDMT-1800.21 | Conical Bolt                                        | SS       | 1     |
| CDMT-1800.22 | Measuring Scale                                     | SS       | 1     |
| CDMT-1800.23 | Slotted Hammer                                      | SS       | 1     |
| CDMT-1800.24 | Hammer                                              | SS       | 1     |
| CDMT-1800.25 | Sleeve for Proximal Reamer                          | SS       | 1     |
|              | Container                                           |          |       |