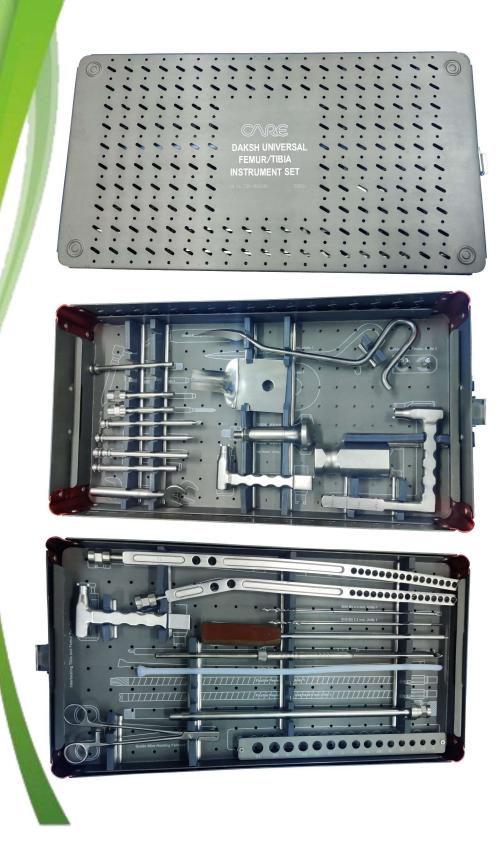

### **Univesal Femur & Tibia Instrument Set**

Specifications, size, shape, color subject to change without notice. Picture shape if similar to any other manufacturers is just a co-incident.

### Universal Femur & Tibia Nail Instrument Set

| Ref. No.                                                                                     | Description                                  |      |                     |
|----------------------------------------------------------------------------------------------|----------------------------------------------|------|---------------------|
| CDU-1600.00                                                                                  | DAKSH Universal Femur & Tibia Instrument Set |      |                     |
|                                                                                              | CONTENTS:-1567BONE AWL                       |      |                     |
| 1567                                                                                         |                                              |      |                     |
| 1568                                                                                         | TISSUE PROTECTOR                             |      |                     |
| 1569.01                                                                                      | PROTECTION SLEEVE                            |      |                     |
| 1590                                                                                         | MEDULLARY TUBE                               |      |                     |
| 1594                                                                                         | GUIDE WIRE PLAIN                             |      |                     |
| 1595                                                                                         | GUIDE WIRE BEADED                            |      |                     |
| 1601                                                                                         | DRIVING HEAD                                 |      |                     |
| 1602                                                                                         | GUIDE RAM CANNULATED                         |      |                     |
| 1603                                                                                         | RAM                                          |      |                     |
| CDU-1606                                                                                     | CONICAL BOLT FOR FEMUR & TIBIA               |      |                     |
| CDU-1609                                                                                     | TRAGETING DEVICE FOR TIBIA                   |      |                     |
| CDU-1610                                                                                     | TRAGETING DEVICE FOR TIBIA                   |      |                     |
| 1612                                                                                         | DRILL SLEEVE FOR 4.9MM SCREW                 |      |                     |
| 1613                                                                                         | DRILL SLEEVE FOR 3.9MM SCREW                 |      |                     |
| 1614TROCAR 8mm                                                                               |                                              |      |                     |
| 1615                                                                                         | DEPTH GAUGE                                  |      |                     |
| 1620DRILL BIT for 4.9mm screws1621DRILL BIT for 3.9mm screws1622HEXAGONAL SCREW DRIVER 3.5mm |                                              |      |                     |
|                                                                                              |                                              | 1321 | WIRE HOLDING FORCEP |
|                                                                                              |                                              | 1623 | SPANNER             |
|                                                                                              | CONTAINER                                    |      |                     |