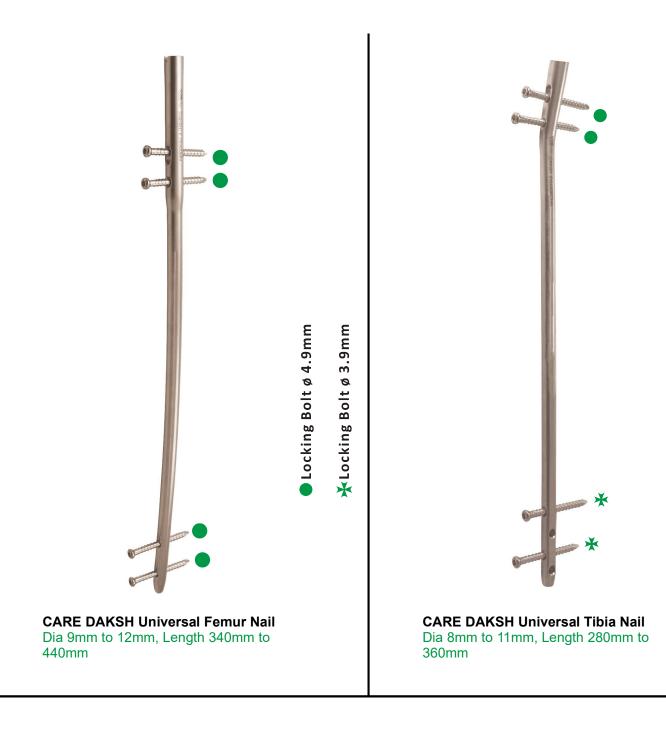

### **CARE DAKSH Univesal Femur & Tibia Implants**

Universal END Cap for Tibia & Femur Length 00mm to 20mm

Specifications, size, shape, color subject to change without notice. Picture shape if similar to any other manufacturers is just a co-incident.