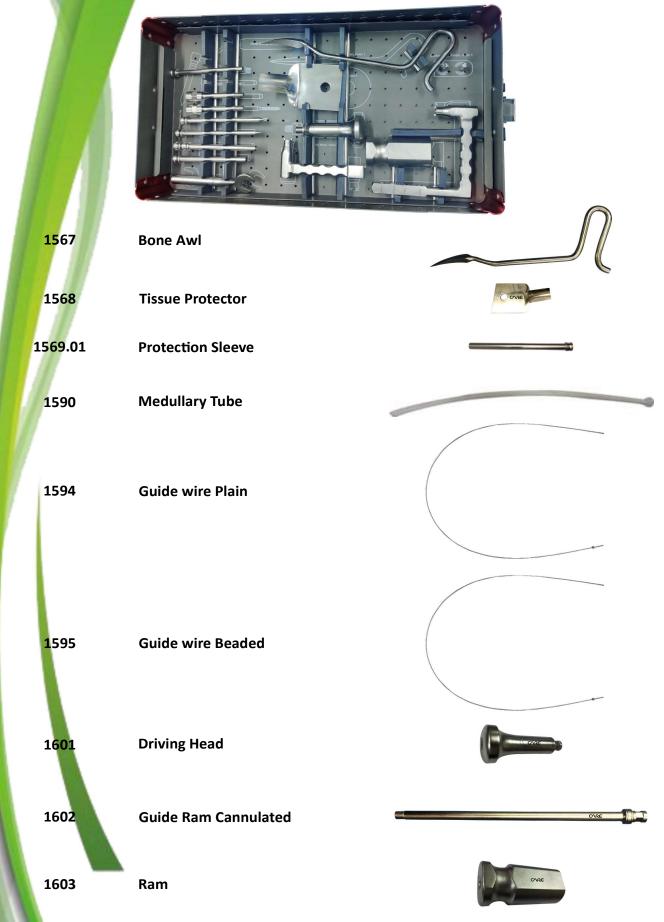

### **Univesal Femur & Tibia Instrument Set**

Specifications, size, shape, color subject to change without notice. Picture shape if similar to any other manufacturers is just a co-incident.

### Universal Femur & Tibia Nail Instrument Set

| Ref. No.                                                                                     | Description                                  |      |                     |
|----------------------------------------------------------------------------------------------|----------------------------------------------|------|---------------------|
| CDU-1600.00                                                                                  | DAKSH Universal Femur & Tibia Instrument Set |      |                     |
|                                                                                              | CONTENTS:-1567BONE AWL                       |      |                     |
| 1567                                                                                         |                                              |      |                     |
| 1568                                                                                         | TISSUE PROTECTOR                             |      |                     |
| 1569.01                                                                                      | PROTECTION SLEEVE                            |      |                     |
| 1590                                                                                         | MEDULLARY TUBE                               |      |                     |
| 1594                                                                                         | GUIDE WIRE PLAIN                             |      |                     |
| 1595                                                                                         | GUIDE WIRE BEADED                            |      |                     |
| 1601                                                                                         | DRIVING HEAD                                 |      |                     |
| 1602                                                                                         | GUIDE RAM CANNULATED                         |      |                     |
| 1603                                                                                         | RAM                                          |      |                     |
| CDU-1606                                                                                     | CONICAL BOLT FOR FEMUR & TIBIA               |      |                     |
| CDU-1609                                                                                     | TRAGETING DEVICE FOR TIBIA                   |      |                     |
| CDU-1610                                                                                     | TRAGETING DEVICE FOR TIBIA                   |      |                     |
| 1612                                                                                         | DRILL SLEEVE FOR 4.9MM SCREW                 |      |                     |
| 1613                                                                                         | DRILL SLEEVE FOR 3.9MM SCREW                 |      |                     |
| 1614TROCAR 8mm                                                                               |                                              |      |                     |
| 1615                                                                                         | DEPTH GAUGE                                  |      |                     |
| 1620DRILL BIT for 4.9mm screws1621DRILL BIT for 3.9mm screws1622HEXAGONAL SCREW DRIVER 3.5mm |                                              |      |                     |
|                                                                                              |                                              | 1321 | WIRE HOLDING FORCEP |
|                                                                                              |                                              | 1623 | SPANNER             |
|                                                                                              | CONTAINER                                    |      |                     |