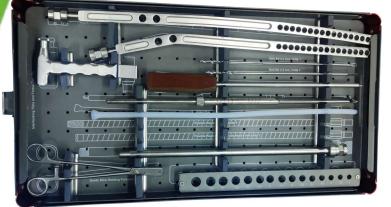

### **Univesal Femur & Tibia Instruments**

Specifications, size, shape, color subject to change without notice. Picture shape if similar to any other manufacturers is just a co-incident.

### **Univesal Femur & Tibia Instruments**

|   | CDU-1606 | Conical Bolt for Femur & Tibia |                                         |
|---|----------|--------------------------------|-----------------------------------------|
|   | CDU-1609 | Targeting Device For Tibia     | OVRE OVRE                               |
|   | CDU-1610 | Targeting Device for Femur     |                                         |
|   | 1612     | Drill Sleeve for 4.9mm Screw   | 8                                       |
|   | 1613     | Drill Sleeve for 3.9mm Screw   | 6                                       |
|   | 1614     | Trocar 8mm                     |                                         |
| / | 1615     | Depth Guage                    | ¶/                                      |
|   | 1620     | Drill Bit for 4.9mm screws     |                                         |
|   | 1621     | Drill Bit for 3.9mm screws     |                                         |
|   | 1622     | Hexagonal Screw Driver 3.5mm   |                                         |
|   | 1321     | Wire Holding Forcep            |                                         |
|   | 1623     | spanner                        | )<br>)                                  |
|   |          |                                | © · · · · · · · · · · · · · · · · · · · |
|   |          | Container                      |                                         |

### Universal Femur & Tibia Nail Instrument Set

| Ref. No.                                                                                     | Description                                  |      |                     |
|----------------------------------------------------------------------------------------------|----------------------------------------------|------|---------------------|
| CDU-1600.00                                                                                  | DAKSH Universal Femur & Tibia Instrument Set |      |                     |
|                                                                                              | CONTENTS:-1567BONE AWL                       |      |                     |
| 1567                                                                                         |                                              |      |                     |
| 1568                                                                                         | TISSUE PROTECTOR                             |      |                     |
| 1569.01                                                                                      | PROTECTION SLEEVE                            |      |                     |
| 1590                                                                                         | MEDULLARY TUBE                               |      |                     |
| 1594                                                                                         | GUIDE WIRE PLAIN                             |      |                     |
| 1595                                                                                         | GUIDE WIRE BEADED                            |      |                     |
| 1601                                                                                         | DRIVING HEAD                                 |      |                     |
| 1602                                                                                         | GUIDE RAM CANNULATED                         |      |                     |
| 1603                                                                                         | RAM                                          |      |                     |
| CDU-1606                                                                                     | CONICAL BOLT FOR FEMUR & TIBIA               |      |                     |
| CDU-1609                                                                                     | TRAGETING DEVICE FOR TIBIA                   |      |                     |
| CDU-1610                                                                                     | TRAGETING DEVICE FOR TIBIA                   |      |                     |
| 1612                                                                                         | DRILL SLEEVE FOR 4.9MM SCREW                 |      |                     |
| 1613                                                                                         | DRILL SLEEVE FOR 3.9MM SCREW                 |      |                     |
| 1614TROCAR 8mm                                                                               |                                              |      |                     |
| 1615                                                                                         | DEPTH GAUGE                                  |      |                     |
| 1620DRILL BIT for 4.9mm screws1621DRILL BIT for 3.9mm screws1622HEXAGONAL SCREW DRIVER 3.5mm |                                              |      |                     |
|                                                                                              |                                              | 1321 | WIRE HOLDING FORCEP |
|                                                                                              |                                              | 1623 | SPANNER             |
|                                                                                              | CONTAINER                                    |      |                     |