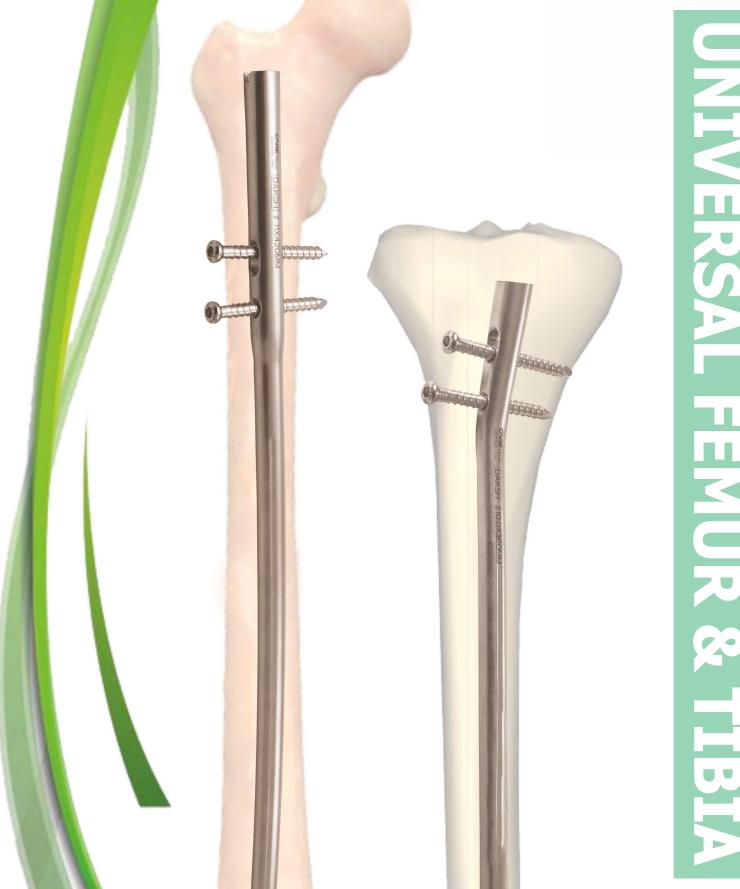

# 

# DAKSH UNIVERSAL FEMUR & TIBIA NAIL SYSTEM







### **CARE DAKSH Univesal Femur & Tibia Implants**





Universal END Cap for Tibia & Femur Length 00mm to 20mm

Specifications, size, shape, color subject to change without notice. Picture shape if similar to any other manufacturers is just a co-incident.





### **Univesal Femur & Tibia Instruments**



Specifications, size, shape, color subject to change without notice. Picture shape if similar to any other manufacturers is just a co-incident.



# ORIHO CARE

over million

.................

.................

### **Univesal Femur & Tibia Instruments**



|   | CDU-1606 | Conical Bolt for Femur & Tibia |                                         |
|---|----------|--------------------------------|-----------------------------------------|
|   | CDU-1609 | Targeting Device For Tibia