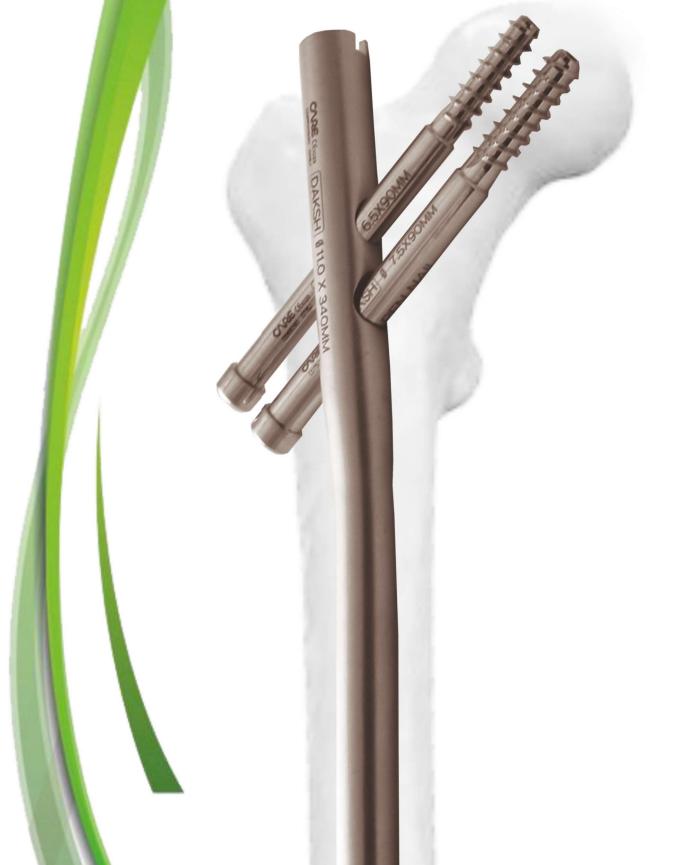

# DAKSH PFN 130° <u>NAIL System</u>

### CARE DAKSH PFN 130° Implants

END Cap for PFN Nail Length 00mm to 15mm

Specifications, size, shape, color subject to change without notice. Picture shape if similar to any other manufacturers is just a co-incident.