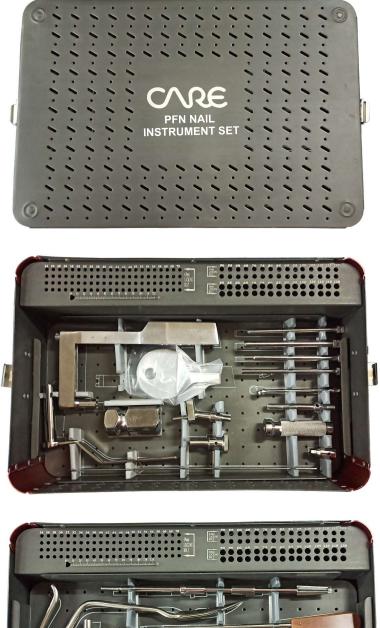

# DAKSH PFN 130° <u>NAIL System</u>

### CARE DAKSH PFN 130° Implants

END Cap for PFN Nail Length 00mm to 15mm

Specifications, size, shape, color subject to change without notice. Picture shape if similar to any other manufacturers is just a co-incident.

| Ref. No.      | Description                                            | Material | 1 SET |
|---------------|--------------------------------------------------------|----------|-------|
| CDPFN-1900.00 | DAKSH PFN Nail Instrument Set                          |          |       |
|               | CONTENTS:-                                             |          |       |
| CDPFN-1900.01 | Bone Awl                                               | SS       | 1     |
| CDPFN-1900.02 | Tissue Protector                                       | SS       | 1     |
| CDPFN-1900.03 | Guide wire for PFN locking bolts dia 2.5mm             | SS       | 1     |
| CDPFN-1900.04 | Proximal Reamer dia 13.0mm                             | SS       | 1     |
| CDPFN-1900.05 | Fixation sleeve for Proximal reamer                    | SS       | 1     |
| CDPFN-1900.06 | Aiming Device for Care Daksh PFN with insertion handle | SS       | 1     |
| CDPFN-1900.07 | Nail connecting bolt cannulated                        | SS       | 1     |
| CDPFN-1900.08 | Spanner                                                | SS       | 1     |
| CDPFN-1900.09 | Protection sleeve for 8.0mm locking bolt               | SS       | 1     |
| CDPFN-1900.10 | Protection sleeve for 6.5mm locking bolt               | SS       | 1     |
| CDPFN-1900.11 | Guide wire sleeve for 8.0mm Lockinbg bolt              | SS       | 1     |
| CDPFN-1900.12 | Guide wire sleeve for 6.5mm Lockinbg bolt              | SS       | 1     |
| CDPFN-1900.13 | Trocar for 8.0mm Locking bolt                          | SS       | 1     |
| CDPFN-1900.14 | Coupling T-Handle                                      | SS       | 1     |
| CDPFN-1900.15 | Reamer for 8.0mm Locking bolt                          | SS       | 1     |
| CDPFN-1900.16 | Reamer for 6.5mm Locking bolt                          | SS       | 1     |
| CDPFN-1900.17 | Protection sleeve for 4.9mm locking bolt               | SS       | 1     |
| CDPFN-1900.18 | Drill sleeve for 4.9mm locking bolt                    | SS       | 1     |
| CDPFN-1900.19 | Extractor Rod                                          | SS       | 1     |
| CDPFN-1900.20 | Handle For Extractor                                   | SS       | 1     |
| CDPFN-1900.21 | Screw driver dia 5.0 tip for 8.0 & 6.5mm locking bolt  | SS       | 1     |
| CDPFN-1900.22 | Screw driver dia 3.5mm tip for 4.9mm locking bolt      | SS       | 1     |
| CDPFN-1900.23 | Round Hammer                                           | SS       | 1     |
| CDPFN-1900.24 | Socket Wrench 10mm                                     | SS       | 1     |
| CDPFN-1900.25 | Pin Wrench                                             | SS       | 1     |
| CDPFN-1900.26 | Jig Assembly Connecting Parts                          | SS       | 1     |
| CDPFN-1900.27 | Hammering Device                                       | SS       | 1     |
| CDPFN-1900.28 | Hex Cap                                                | SS       | 1     |
| CDPFN-1900.29 | Guide wire 2.5mm plain                                 | SS       | 1     |
| CDPFN-1900.30 | Guide wire 2.5mm beaded                                | SS       | 1     |