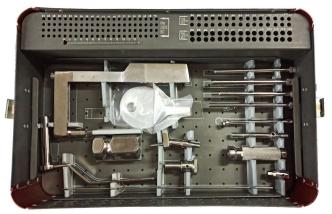

CDPFN-1900.01

**Bone Awl** 

**Tissue Protector** 

bolts dia 2.5mm

reamer

Spanner

locking bolt

**Guide wire for PFN locking** 

Proximal Reamer dia 13.0mm

**Fixation sleeve for Proximal** 

Aiming Device for Care Daksh PFN with insertion handle

Nail connecting bolt cannulated

CDPFN-1900.02

CDPFN-1900.03

CDPFN-1900.04

CDPFN-1900.05

CDPFN-1900.06

CDPFN-1900.07

CDPFN-1900.08

CDPFN-1900.09

CDPFN-1900.10

CDPFN-1900.10

CDPFN-1900.11

locking bolt

Protection sleeve for 6.5mm

Protection sleeve for 8.0mm

Guide wire sleeve for 8.0mm Lockinbg bolt

Specifications, size, shape, color subject to change without notice. Picture shape if similar to any other manufacturers is just a co-incident.

Guide wire sleeve for 6.5mm Locking bolt

**Trocar for 8.0mm Locking bolt** 

**Coupling T-Handle** 

CDPFN-1900.13

CDPFN-1900.12

CDPFN-1900.14

CDPFN-1900.15

**CDPFN-1900.16** 

CDPFN-1900.17

CDPFN-1900.18

CDPFN-1900.19

CDPFN-1900.20

CDPFN-1900.21

CDPFN-1900.22

Reamer for 8.0mm Locking bolt Reamer for 6.5mm Locking

bolt

Protection sleeve for 4.9mm locking bolt

Drill sleeve for 4.9mm locking bolt

Extractor Rod

Handle For Extractor

Screw driver dia 5.0mm tip for 8.0mm & 6.5mm locking bolt

Screw driver dia 3.5mm tip for 4.9mm locking bolt

### CARE DAKSH PFN 130° Instruments

| CDPFN-1900.23<br>CDPFN-1900.24 | Round Hammer<br>Socket Wrench 10mm |  |
|--------------------------------|------------------------------------|--|
| CDPFN-1900.25                  | Pin Wrench                         |  |
| CDPFN-1900.26                  | Jig Assembly Connecting Parts      |  |
| CDPFN-1900.27                  | Hammering Device                   |  |
| CDPFN-1900.28                  | Нех Сар                            |  |
| CDPFN-1900.29                  | Guide wire 2.5mm plain             |  |
| CDPFN-1900.30                  | Guide wire 2.5mm beaded            |  |
|                                |                                    |  |

| Ref. No.      | Description                                            | Material | 1 SET |
|---------------|--------------------------------------------------------|----------|-------|
| CDPFN-1900.00 | DAKSH PFN Nail Instrument Set                          |          |       |
|               | CONTENTS:-                                             |          |       |
| CDPFN-1900.01 | Bone Awl                                               | SS       | 1     |
| CDPFN-1900.02 | Tissue Protector                                       | SS       | 1     |
| CDPFN-1900.03 | Guide wire for PFN locking bolts dia 2.5mm             | SS       | 1     |
| CDPFN-1900.04 | Proximal Reamer dia 13.0mm                             | SS       | 1     |
| CDPFN-1900.05 | Fixation sleeve for Proximal reamer                    | SS       | 1     |
| CDPFN-1900.06 | Aiming Device for Care Daksh PFN with insertion handle | SS       | 1     |
| CDPFN-1900.07 | Nail connecting bolt cannulated                        | SS       | 1     |
| CDPFN-1900.08 | Spanner                                                | SS       | 1     |
| CDPFN-1900.09 | Protection sleeve for 8.0mm locking bolt               | SS       | 1     |
| CDPFN-1900.10 | Protection sleeve for 6.5mm locking bolt               | SS       | 1     |
| CDPFN-1900.11 | Guide wire sleeve for 8.0mm Lockinbg bolt              | SS       | 1     |
| CDPFN-1900.12 | Guide wire sleeve for 6.5mm Lockinbg bolt              | SS       | 1     |
| CDPFN-1900.13 | Trocar for 8.0mm Locking bolt                          | SS       | 1     |
| CDPFN-1900.14 | Coupling T-Handle                                      | SS       | 1     |
| CDPFN-1900.15 | Reamer for 8.0mm Locking bolt                          | SS       | 1     |
| CDPFN-1900.16 | Reamer for 6.5mm Locking bolt                          | SS       | 1     |
| CDPFN-1900.17 | Protection sleeve for 4.9mm locking bolt               | SS       | 1     |
| CDPFN-1900.18 | Drill sleeve for 4.9mm locking bolt                    | SS       | 1     |
| CDPFN-1900.19 | Extractor Rod                                          | SS       | 1     |
| CDPFN-1900.20 | Handle For Extractor                                   | SS       | 1     |
| CDPFN-1900.21 | Screw driver dia 5.0 tip for 8.0 & 6.5mm locking bolt  | SS       | 1     |
| CDPFN-1900.22 | Screw driver dia 3.5mm tip for 4.9mm locking bolt      | SS       | 1     |
| CDPFN-1900.23 | Round Hammer                                           | SS       | 1     |
| CDPFN-1900.24 | Socket Wrench 10mm                                     | SS       | 1     |
| CDPFN-1900.25 | Pin Wrench                                             | SS       | 1     |
| CDPFN-1900.26 | Jig Assembly Connecting Parts                          | SS       | 1     |
| CDPFN-1900.27 | Hammering Device                                       | SS       | 1     |
| CDPFN-1900.28 | Hex Cap                                                | SS       | 1     |
| CDPFN-1900.29 | Guide wire 2.5mm plain                                 | SS       | 1     |
| CDPFN-1900.30 | Guide wire 2.5mm beaded                                | SS       | 1     |