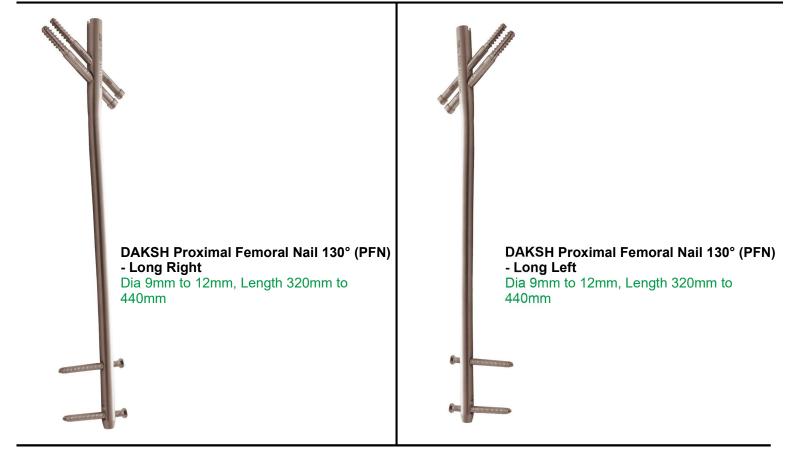

# DAKSH PFN 130° <u>NAIL System</u>









### CARE DAKSH PFN 130° Implants







END Cap for PFN Nail Length 00mm to 15mm

Specifications, size, shape, color subject to change without notice. Picture shape if similar to any other manufacturers is just a co-incident.







CDPFN-1900.01

**Bone Awl** 

**Tissue Protector** 

bolts dia 2.5mm

reamer

Spanner

locking bolt

**Guide wire for PFN locking** 

Proximal Reamer dia 13.0mm

**Fixation sleeve for Proximal** 

Aiming Device for Care Daksh PFN with insertion handle

Nail connecting bolt cannulated

CDPFN-1900.02

CDPFN-1900.03

CDPFN-1900.04

CDPFN-1900.05

CDPFN-1900.06

CDPFN-1900.07

CDPFN-1900.08

CDPFN-1900.09

CDPFN-1900.10

CDPFN-1900.10

CDPFN-1900.11

locking bolt

Protection sleeve for 6.5mm

Protection sleeve for 8.0mm

Guide wire sleeve for 8.0mm Lockinbg bolt

Specifications, size, shape, color su