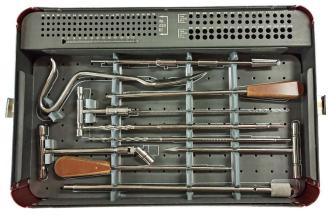

CDPFN-1900.01

**Bone Awl** 

**Tissue Protector** 

bolts dia 2.5mm

reamer

Spanner

locking bolt

**Guide wire for PFN locking** 

Proximal Reamer dia 13.0mm

**Fixation sleeve for Proximal** 

Aiming Device for Care Daksh PFN with insertion handle

Nail connecting bolt cannulated

CDPFN-1900.02

CDPFN-1900.03

CDPFN-1900.04

CDPFN-1900.05

CDPFN-1900.06

CDPFN-1900.07

CDPFN-1900.08

CDPFN-1900.09

CDPFN-1900.10

CDPFN-1900.10

CDPFN-1900.11

locking bolt

Protection sleeve for 6.5mm

Protection sleeve for 8.0mm

Guide wire sleeve for 8.0mm Lockinbg bolt

Specifications, size, shape, color subject to change without notice. Picture shape if similar to any other manufacturers is just a co-incident.

Guide wire sleeve for 6.5mm Locking bolt

**Trocar for 8.0mm Locking bolt** 

**Coupling T-Handle** 

CDPFN-1900.13

CDPFN-1900.12

CDPFN-1900.14

CDPFN-1900.15

**CDPFN-1900.16** 

CDPFN-1900.17

CDPFN-1900.18

CDPFN-1900.19

CDPFN-1900.20

CDPFN-1900.21

CDPFN-1900.22

Reamer for 8.0mm Locking bolt Reamer for 6.5mm Locking

bolt

Protection sleeve for 4.9mm locking bolt

Drill sleeve for 4.9mm locking bolt

Extractor Rod

Handle For Extractor

Screw driver dia 5.0mm tip for 8.0mm & 6.5mm locking bolt

Screw driver dia 3.5mm tip for 4.9mm locking bolt

### CARE DAKSH PFN 130° Instruments

| CDPFN-1900.23<br>CDPFN-1900.24 | Round Hammer<br>Socket Wrench 10mm |  |
|--------------------------------|------------------------------------|--|
| CDPFN-1900.25                  | Pin Wrench                         |  |
| CDPFN-1900.26                  | Jig Assembly Connecting Parts      |  |
| CDPFN-1900.27                  | Hammering Device                   |  |
| CDPFN-1900.28                  | Нех Сар                            |  |
| CDPFN-1900.29                  | Guide wire 2.5mm plain             |  |
| CDPFN-1900.30                  | Guide wire 2.5mm beaded            |  |
|                                |                                    |  |

| Ref. No.      | Description                                            | Material | 1 SET |
|---------------|--------------------------------------------------------|----------|-------|
| CDPFN-1900.00 | DAKSH PFN Nail Instrument Set                          |          |       |
|               | CONTENTS:-                                             |          |       |
| CDPFN-1900.01 | Bone Awl                                               | SS       | 1     |
| CDPFN-1900.02 | Tissue Protector                                       | SS       | 1     |
| CDPFN-1900.03 | Guide wire for PFN locking bolts dia 2.5mm             | SS       | 1     |
| CDPFN-1900.04 | Proximal Reamer dia 13.0mm                             | SS       | 1     |
| CDPFN-1900.05 | Fixation sleeve for Proximal reamer                    | SS       | 1     |
| CDPFN-1900.06 | Aiming Device for Care Daksh PFN with insertion handle | SS       | 1     |
| CDPFN-1900.07 | Nail connecting bolt cannulated                        | SS       | 1     |
| CDPFN-1900.08 | Spanner                                                | SS       | 1     |
| CDPFN-1900.09 | Protection sleeve for 8.0mm locking bolt               | SS       | 1     |
| CDPFN-1900.10 | Protection sleeve for 6.5mm locking bolt               | SS       | 1     |
| CDPFN-1900.11 | Guide wire sleeve for 8.0mm Lockinbg bolt              | SS       | 1     |
| CDPFN-1900.12 | Guide wire sleeve for 6.5mm Lockinbg bolt              | SS       | 1     |
| CDPFN-1900.13 | Trocar for 8.0mm Locking bolt                          | SS       | 1     |
| CDPFN-1900.14 | Coupling T-Handle                                      | SS       | 1     |
| CDPFN-1900.15 | Reamer for 8.0mm Locking bolt                          | SS       | 1     |
| CDPFN-1900.16 | Reamer for 6.5mm Locking bolt                          | SS       | 1     |
| CDPFN-1900.17 | Protection sleeve for 4.9mm locking bolt               | SS       | 1     |
| CDPFN-1900.18 | Drill sleeve for 4.9mm locking bolt                    | SS       | 1     |
| CDPFN-1900.19 | Extractor Rod                                          | SS       | 1     |
| CDPFN-1900.20 | Handle For Extractor                                   | SS       | 1     |
| CDPFN-1900.21 | Screw driver dia 5.0 tip for 8.0 & 6.5mm locking bolt  | SS       | 1     |
| CDPFN-1900.22 | Screw driver dia 3.5mm tip for 4.9mm locking bolt      | SS       | 1     |
| CDPFN-1900.23 | Round Hammer                                           | SS       | 1     |
| CDPFN-1900.24 | Socket Wrench 10mm                                     | SS       | 1     |
| CDPFN-1900.25 | Pin Wrench                                             | SS       | 1     |
| CDPFN-1900.26 | Jig Assembly Connecting Parts                          | SS       | 1     |
| CDPFN-1900.27 | Hammering Device                                       | SS       | 1     |
| CDPFN-1900.28 | Hex Cap                                                | SS       | 1     |
| CDPFN-1900.29 | Guide wire 2.5mm plain                                 | SS       | 1     |
| CDPFN-1900.30 | Guide wire 2.5mm beaded                                | SS       | 1     |