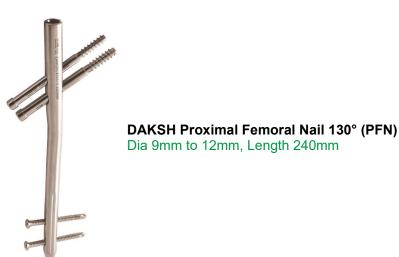

# DAKSH PFN 130° <u>NAIL System</u>









### CARE DAKSH PFN 130° Implants







END Cap for PFN Nail Length 00mm to 15mm

Specifications, size, shape, color subject to change without notice. Picture shape if similar to any other manufacturers is just a co-incident.







CDPFN-1900.01

**Bone Awl** 

**Tissue Protector** 

bolts dia 2.5mm

reamer

Spanner

locking bolt

**Guide wire for PFN locking** 

Proximal Reamer dia 13.0mm

**Fixation sleeve for Proximal** 

Aiming Device for Care Daksh PFN with insertion handle

Nail connecting bolt cannulated

CDPFN-1900.02

CDPFN-1900.03

CDPFN-1900.04

CDPFN-1900.05

CDPFN-1900.06

CDPFN-1900.07

CDPFN-1900.08

CDPFN-1900.09

CDPFN-1900.10

CDPFN-1900.10

CDPFN-1900.11

locking bolt

Protection sleeve for 6.5mm

Protection sleeve for 8.0mm

Guide wire sleeve for 8.0mm Lockinbg bolt

Specifications, size, shape, color