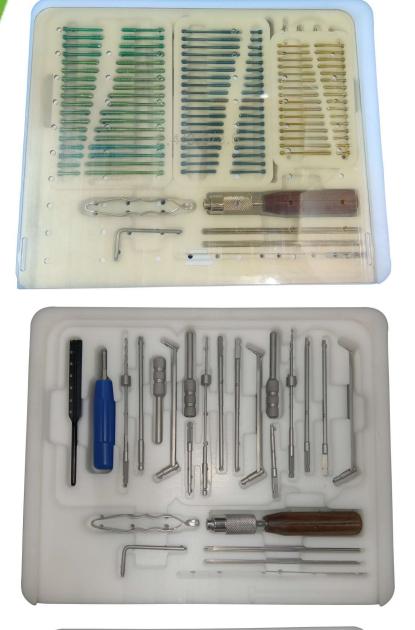

# **HERBERT SCREWS INSTRUMENT SET**

| Ref. No.                                                                                                        | Description                                        |
|-----------------------------------------------------------------------------------------------------------------|----------------------------------------------------|
|                                                                                                                 | Herbert Screw Instrument & Implant Set             |
|                                                                                                                 | For 2.4/3.0mm Screws                               |
| CHS2401                                                                                                         | Screw Holder For 2.4mm Screw                       |
| CHS2402                                                                                                         | Cannulated Drill Bit Dia 1.7/0.9mm with Stopper    |
| CHS2403                                                                                                         | Cannulated Drill Bit Dia 3.1/0.9mm                 |
| CHS2404                                                                                                         | Cannulated Screw Driver 1.75/0.9mm Star Drive Long |
| CHS2405                                                                                                         | Screw Driver 1.75mm Star Drive, Short Solid        |
| CHS2406                                                                                                         | Guide Wire Dia 0.9mm with Thread                   |
| CHS2407                                                                                                         | Guide Wire Dia 0.9mm                               |
| CHS2408                                                                                                         | Drill Guide 1.7/0.9mm                              |
|                                                                                                                 | For 3.0/3.6mm Screws                               |
| CHS3001                                                                                                         | Screw Holder For 3.0mm Screw                       |
| CHS3002                                                                                                         | Cannulated Drill Bit Dia 2.0/1.1mm with Stopper    |
| CHS3003                                                                                                         | Cannulated Drill Bit Dia 3.7/1.1mm                 |
| CHS3004                                                                                                         | Cannulated Screw Driver 2.4/1.1mm Star Drive Long  |
| CHS3005                                                                                                         | Screw Driver 2.4mm Star Drive, Short Solid         |
| CHS3006                                                                                                         | Guide Wire Dia 1.1mm with Thread                   |
| CHS3007                                                                                                         | Guide Wire Dia 1.1mm                               |
| CHS3008                                                                                                         | Drill Guide 2.0/1.1mm                              |
|                                                                                                                 | For 3.5/4.1mm Screws                               |
| CHS3501                                                                                                         | Screw Holder For 3.5mm Screw                       |
| CHS3502                                                                                                         | Cannulated Drill Bit Dia 2.3/1.1mm with Stopper    |
| CHS3503                                                                                                         | Cannulated Drill Bit Dia 4.2/1.1mm                 |
| CHS3504                                                                                                         | Drill Guide 2.3/1.1mm                              |
|                                                                                                                 | General /Common Instruments                        |
| CHS1001                                                                                                         | Depth Guage - Common for 0.9/1.0mm                 |
| CHS1002                                                                                                         | Canal Cleaning Wire Dia 0.9mm                      |
| CHS1003                                                                                                         | Screw Forcep                                       |
| CHS1004                                                                                                         | Quick Coupling Screw Handle                        |
| CHS1005                                                                                                         | Handle for Screw Holder                            |
| CHS1006                                                                                                         | L-Key for Stopper                                  |
| The second se |                                                    |