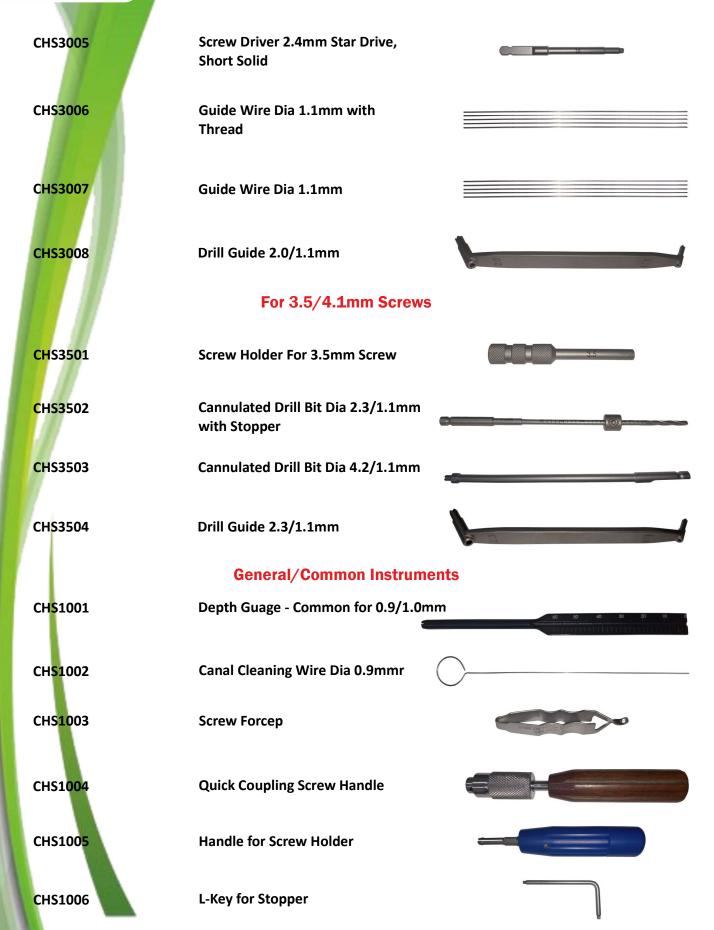

#### **HERBERT SCREWS INSTRUMENT SET**

For 2.4/3.0mm Screws

| CHS2401 | Screw Holder For 2.4mm Screw                          |
|---------|-------------------------------------------------------|
| CHS2402 | Cannulated Drill Bit Dia<br>1.7/0.9mm with Stopper    |
| CHS2403 | Cannulated Drill Bit Dia<br>3.1/0.9mm                 |
| CHS2404 | Cannulated Screw Driver<br>1.75/0.9mm Star Drive Long |
| CHS2405 | Screw Driver 1.75mm Star Drive,                       |
| CHS2406 | Guide Wire Dia 0.9mm with Thread                      |
| CHS2407 | Guide Wire Dia 0.9mm                                  |
| CHS2408 | Drill Guide 1.7/0.9mm                                 |
|         | For 3.0/3.6mm Screws                                  |
| CHS3001 | Screw Holder For 3.0mm Screw                          |
| СНS3002 | Cannulated Drill Bit Dia 2.0/1.1mm<br>with Stopper    |
| CHS3003 | Cannulated Drill Bit Dia 3.7/1.1mm                    |
| CHS3004 | Cannulated Screw Driver 2.4/1.1mm<br>Star Drive Long  |

# **HERBERT SCREWS INSTRUMENT SET**

| Ref. No.                                                                                                        | Description                                        |
|-----------------------------------------------------------------------------------------------------------------|----------------------------------------------------|
|                                                                                                                 | Herbert Screw Instrument & Implant Set             |
|                                                                                                                 | For 2.4/3.0mm Screws                               |
| CHS2401                                                                                                         | Screw Holder For 2.4mm Screw                       |
| CHS2402                                                                                                         | Cannulated Drill Bit Dia 1.7/0.9mm with Stopper    |
| CHS2403                                                                                                         | Cannulated Drill Bit Dia 3.1/0.9mm                 |
| CHS2404                                                                                                         | Cannulated Screw Driver 1.75/0.9mm Star Drive Long |
| CHS2405                                                                                                         | Screw Driver 1.75mm Star Drive, Short Solid        |
| CHS2406                                                                                                         | Guide Wire Dia 0.9mm with Thread                   |
| CHS2407                                                                                                         | Guide Wire Dia 0.9mm                               |
| CHS2408                                                                                                         | Drill Guide 1.7/0.9mm                              |
|                                                                                                                 | For 3.0/3.6mm Screws                               |
| CHS3001                                                                                                         | Screw Holder For 3.0mm Screw                       |
| CHS3002                                                                                                         | Cannulated Drill Bit Dia 2.0/1.1mm with Stopper    |
| CHS3003                                                                                                         | Cannulated Drill Bit Dia 3.7/1.1mm                 |
| CHS3004                                                                                                         | Cannulated Screw Driver 2.4/1.1mm Star Drive Long  |
| CHS3005                                                                                                         | Screw Driver 2.4mm Star Drive, Short Solid         |
| CHS3006                                                                                                         | Guide Wire Dia 1.1mm with Thread                   |
| CHS3007                                                                                                         | Guide Wire Dia 1.1mm                               |
| CHS3008                                                                                                         | Drill Guide 2.0/1.1mm                              |
|                                                                                                                 | For 3.5/4.1mm Screws                               |
| CHS3501                                                                                                         | Screw Holder For 3.5mm Screw                       |
| CHS3502                                                                                                         | Cannulated Drill Bit Dia 2.3/1.1mm with Stopper    |
| CHS3503                                                                                                         | Cannulated Drill Bit Dia 4.2/1.1mm                 |
| CHS3504                                                                                                         | Drill Guide 2.3/1.1mm                              |
|                                                                                                                 | General /Common Instruments                        |
| CHS1001                                                                                                         | Depth Guage - Common for 0.9/1.0mm                 |
| CHS1002                                                                                                         | Canal Cleaning Wire Dia 0.9mm                      |
| CHS1003                                                                                                         | Screw Forcep                                       |
| CHS1004                                                                                                         | Quick Coupling Screw Handle                        |
| CHS1005                                                                                                         | Handle for Screw Holder                            |
| CHS1006                                                                                                         | L-Key for Stopper                                  |
| The second se |                                                    |