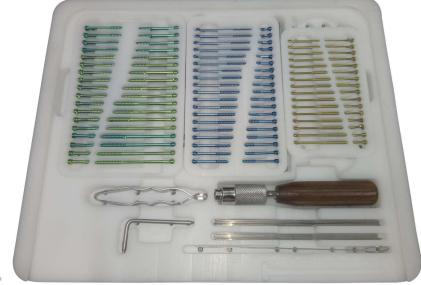

# **HERBERT SCREWS INSTRUMENT SET**

| Ref. No.                                                                                                        | Description                                        |
|-----------------------------------------------------------------------------------------------------------------|----------------------------------------------------|
|                                                                                                                 | Herbert Screw Instrument & Implant Set             |
|                                                                                                                 | For 2.4/3.0mm Screws                               |
| CHS2401                                                                                                         | Screw Holder For 2.4mm Screw                       |
| CHS2402                                                                                                         | Cannulated Drill Bit Dia 1.7/0.9mm with Stopper    |
| CHS2403                                                                                                         | Cannulated Drill Bit Dia 3.1/0.9mm                 |
| CHS2404                                                                                                         | Cannulated Screw Driver 1.75/0.9mm Star Drive Long |
| CHS2405                                                                                                         | Screw Driver 1.75mm Star Drive, Short Solid        |
| CHS2406                                                                                                         | Guide Wire Dia 0.9mm with Thread                   |
| CHS2407                                                                                                         | Guide Wire Dia 0.9mm                               |
| CHS2408                                                                                                         | Drill Guide 1.7/0.9mm                              |
|                                                                                                                 | For 3.0/3.6mm Screws                               |
| CHS3001                                                                                                         | Screw Holder For 3.0mm Screw                       |
| CHS3002                                                                                                         | Cannulated Drill Bit Dia 2.0/1.1mm with Stopper    |
| CHS3003                                                                                                         | Cannulated Drill Bit Dia 3.7/1.1mm                 |
| CHS3004                                                                                                         | Cannulated Screw Driver 2.4/1.1mm Star Drive Long  |
| CHS3005                                                                                                         | Screw Driver 2.4mm Star Drive, Short Solid         |
| CHS3006                                                                                                         | Guide Wire Dia 1.1mm with Thread                   |
| CHS3007                                                                                                         | Guide Wire Dia 1.1mm                               |
| CHS3008                                                                                                         | Drill Guide 2.0/1.1mm                              |
|                                                                                                                 | For 3.5/4.1mm Screws                               |
| CHS3501                                                                                                         | Screw Holder For 3.5mm Screw                       |
| CHS3502                                                                                                         | Cannulated Drill Bit Dia 2.3/1.1mm with Stopper    |
| CHS3503                                                                                                         | Cannulated Drill Bit Dia 4.2/1.1mm                 |
| CHS3504                                                                                                         | Drill Guide 2.3/1.1mm                              |
|                                                                                                                 | General /Common Instruments                        |
| CHS1001                                                                                                         | Depth Guage - Common for 0.9/1.0mm                 |
| CHS1002                                                                                                         | Canal Cleaning Wire Dia 0.9mm                      |
| CHS1003                                                                                                         | Screw Forcep                                       |
| CHS1004                                                                                                         | Quick Coupling Screw Handle                        |
| CHS1005                                                                                                         | Handle for Screw Holder                            |
| CHS1006                                                                                                         | L-Key for Stopper                                  |
| The second se |                                                    |