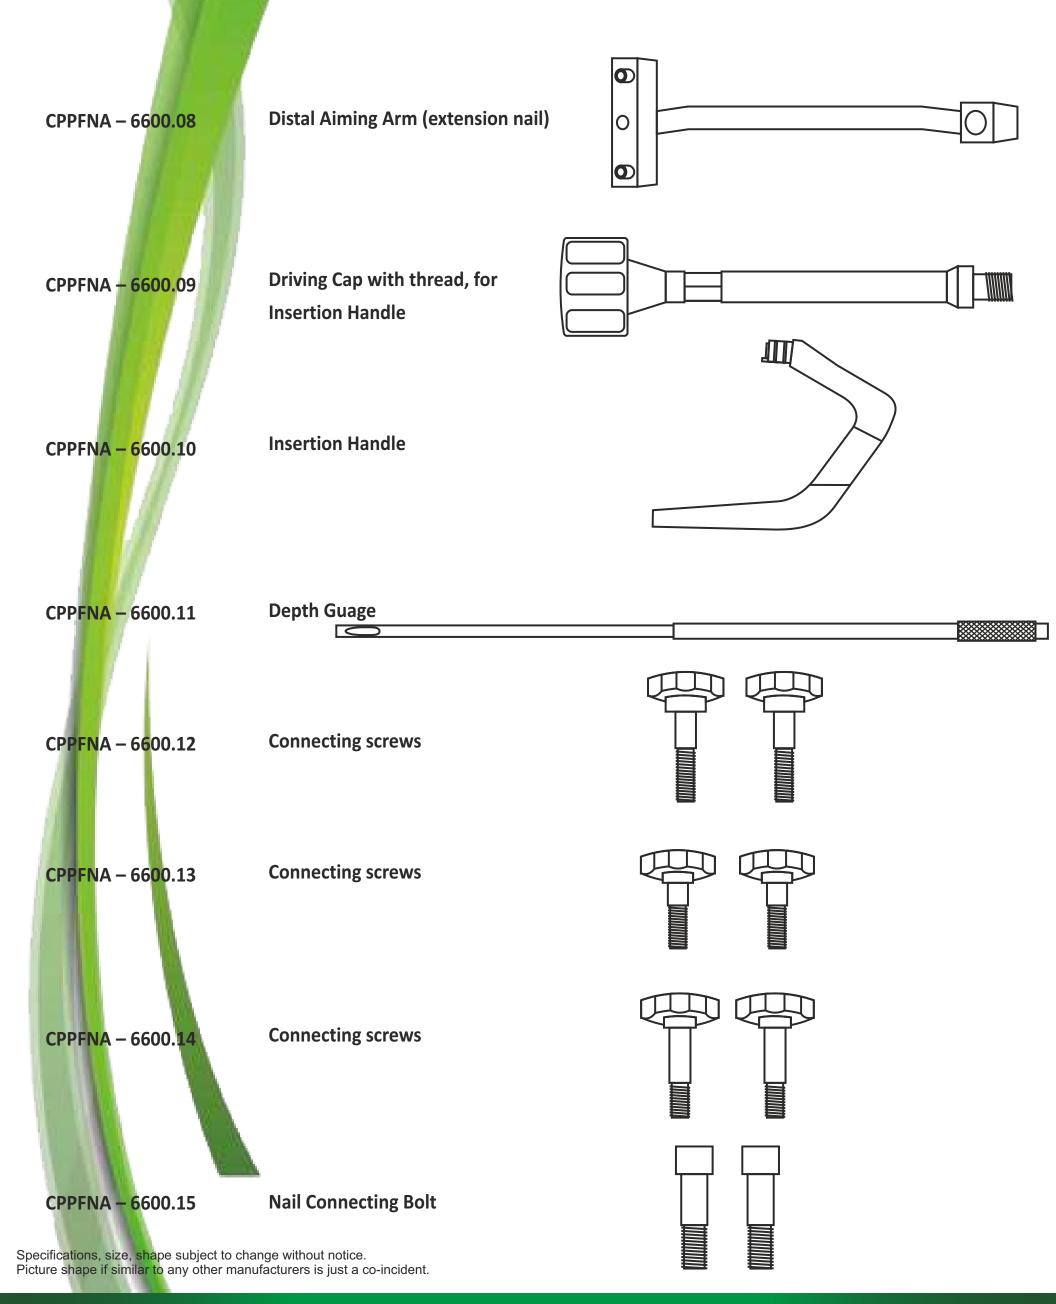

# ORIHO CRE DAKSH PFNA

**NAIL SYSTEM** 

Tray-1

CPPFNA – 6600.16 Multi Wire Sleeve

**CPPFNA - 6600.17** 

**Bone Awl** 

**CPPFNA** – 6600.18

**Key for PFNA Blade** 

**CPPFNA – 6600.19** 

Spanner

CPPFNA - 6600.20

**Guide wire Holder** 

CPPFNA 6600.21

**U** Block

**CPPFNA - 6600.22** 

T-handle Quick Handle

CPPFNA - 6600.00

**DAKSH PFNA Nail Instrument Set (Premium Quality)** 

**Box Bottom** 

Tray-1

Tray-2

Tray-3

| Ref. No.                | Description                                         | Material | 1 SET  |
|-------------------------|-----------------------------------------------------|----------|--------|
| CPPFNA - 6600.00        | DAKSH PFNA Nail Instrument Set (Premium Quality)    |          |        |
|                         | CONTENTS:-                                          |          |        |
|                         | Box Bottom                                          |          |        |
| CPPFNA - 6600.01        | Distal Aiming Device for 170mm & 240mm (Dynamic)    | AL       | 1      |
| CPPFNA - 6600.02        | Distal Aiming Device for 240mm (Dynamic & Static)   | AL       | 1      |
| CPPFNA - 6600.03        | Measuring scale for spiral blade                    | SS       | 1      |
| CPPFNA - 6600.04        | Proximal Aiming Device                              | AL       | 1      |
| CPPFNA - 6600.05        | PFNA – 6600.05 Guide bar (1) for Distal Locking     |          | 1      |
| CPPFNA - 6600.06        | Guide bar (2) for Distal Locking                    | SS       | 1      |
| CPPFNA – 6600.07        | Protection Sleeve 16 mm/11 mm & Guide wire sleeve   | SS       | 1 each |
|                         | 11 mm /3.2 mm For PFNA Blade                        |          |        |
| CPPFNA - 6600.08        | Distal Aiming Arm (extension nail)                  | SS       | 1      |
| CPPFNA - 6600.09        | Driving Cap with thread, for Insertion Handle       | SS       | 1      |
| CPPFNA - 6600.10        | Insertion Handle                                    | SS       | 1      |
| CPPFNA - 6600.11        | Depth Guage                                         | SS       | 1      |
| CPPFNA - 6600.12        | Connecting screws                                   | SS       | 2      |
| CPPFNA - 6600.13        | Connecting screws                                   | SS       | 2      |
| CPPFNA - 6600.14        | Connecting screws                                   | SS       | 2      |
| CPPFNA - 6600.15        | Nail Connecting Bolt                                | SS       | 2      |
|                         | Tray-1                                              |          |        |
| CPPFNA - 6600.16        | Multi Wire Sleeve                                   | SS       | 1 each |
| CPPFNA - 6600.17        | Bone Awl                                            | SS       | 1      |
| CPPFNA - 6600.18        | Key for PFNA Blade                                  | SS       | 1      |
| CPPFNA - 6600.19        | Spanner                                             | SS       | 1      |
| CPPFNA - 6600.20        | Guide wire holder                                   | SS       | 1      |
| CPPFNA - 6600.21        | U block                                             | SS       | 1      |
| CPPFNA – 6600.22        | T-Handle Quick Handle                               | SS       | 1      |
| CPPFNA – 6600.23        | Reamer Cannulated ø 11 mm For Trochentric Cortex    | SS       | 1      |
| CPPFNA – 6600.24        | Proximal Reamer Dia 16.5mm                          | SS       | 1      |
| <b>CPPFNA – 6600.25</b> | Reamer For PFNA Blade 11 mm                         | SS       | 1      |
| CPPFNA – 6600.26        | Needle guide                                        | SS       | 1      |
|                         | Tray-2                                              |          |        |
| CPPFNA - 6600.27        | Nail extractor                                      | SS       | 1      |
| CPPFNA – 6600.28        | Spiral Blade Extractor                              | SS       | 1      |
| CPPFNA – 6600.29        | Spiral Blade Impactor                               | SS       | 1      |
| CPPFNA - 6600.30        | Slide Hammer                                        | SS       | 1      |
| CPPFNA - 6600.31        | Rod with thread, for Insertion Handle               | SS       | 1      |
| CPPFNA – 6600.32        | Hexagonal Screw Driver Tip 3.5mm                    | SS       | 1      |
| CPPFNA - 6600.33        | Trocar 3.2mm                                        | SS       | 1      |
| CPPFNA - 6600.34        | Cap Hexagonal Wrench, Extension Rod                 | SS       | 1 each |
| CPPFNA - 6600.35        | Protection Sleeve                                   | SS       | 1      |
| CPPFNA – 6600.36        | Trocar                                              | SS       | 1      |
|                         | Tray-3                                              |          |        |
| CPPFNA – 6600.37        | Cleaning Brush                                      | SS       | 1      |
| CPPFNA - 6600.38        | Hook Guide                                          | SS       | 1      |
| CPPFNA – 6600.39        | Measuring scale for Nail                            | SS       | 1      |
| CPPFNA - 6600.40        | Guide Wire ø3.2mm                                   | SS       | 6      |
| CPPFNA - 6600.41        | Clean Needle                                        | SS       | 1      |
| CPPFNA - 6600.42        | T-Bit T-Universal wrench                            | SS       | 1      |
| CPPFNA - 6600.43        | Screw Driver For Nail Connecting Bolt               | SS       | 1      |
| CPPFNA - 6600.44        | Drill Bit ø 5.2mm                                   | SS       | 1      |
| CPPFNA – 6600.45        | Drill Sleeve ø5.2mm                                 | SS       | 1      |
| CPPFNA - 6600.46        | L-Key SW 3.5mm                                      | SS       | 1      |
| CPPFNA – 6600.47        | L-Key SW 5.0mm                                      | SS       | 1      |
| CPPFNA – 6600.48        | Protection Sleeve 8 ,Drill Sleeve 4.0, Trocar 4.0mm | SS       | 2 each |
| CPPFNA – 6600.49        | Locator T-Hexagonal Wrench                          | SS       | 1      |
| CPPFNA - 6600.50        | Screw Driver For Nail Connecting Bolt (Small)       | SS       | 1      |
| CPPFNA - 6600.51        | Tissue Protector                                    | SS       | 1      |
| CPPFNA – 6600.52        | Drill Bit ø 4.0mm                                   | SS       | 2      |
| CPPFNA - 6600.53        | Flexible Reamer Dia 9, 10, 11,12mm                  | SS       | 1 each |
| CPPFNA – 6600.54        | Guide Wire Beaded ø2.5mm                            | SS       | 1      |