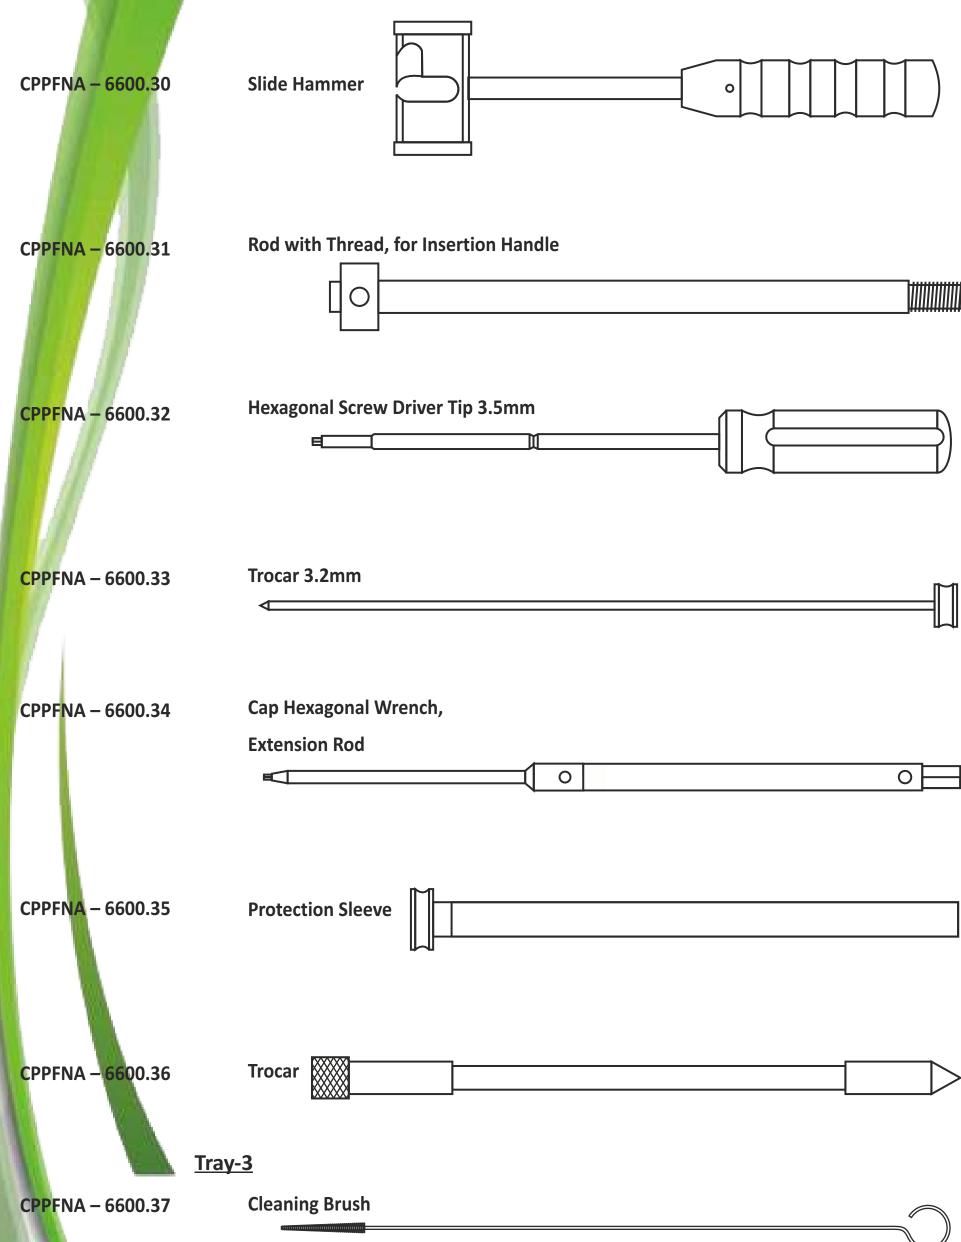

vithout notice.

rers is just a co-incident.

|                                  | CPPFNA-6600.38                                                                         | Hook Guide                            |
|----------------------------------|----------------------------------------------------------------------------------------|---------------------------------------|
|                                  |                                                                                        |                                       |
|                                  | CPPFNA-6600.39                                                                         | Measuring Scale for Nail              |
|                                  |                                                                                        |                                       |
|                                  | CPPFNA-6600.40                                                                         | Guide Wire 3.2mm                      |
|                                  |                                                                                        | <uunu< td=""></uunu<>                 |
|                                  | CPPFNA-6600.41                                                                         | Clean Needle                          |
|                                  |                                                                                        |                                       |
|                                  | CPPFNA-6600.42                                                                         | T-Bit T-Universal Wrench              |
|                                  |                                                                                        |                                       |
|                                  |                                                                                        |                                       |
|                                  | CPPFNA-6600.43                                                                         | Screw Driver for Nail Connecting Bolt |
| Specifications,<br>Picture shape |                                                                                        |                                       |
|                                  | CPPFNA-6600.44                                                                         | Drill Bit ø5.2mm                      |
|                                  |                                                                                        |                                       |
|                                  | cpprna-6600.45  size, shape subject to change with if similar to any other manufacture | Drill Sleeve ø5.2mm  hout notice.     |
| . istars shape                   |                                                                                        |                                       |