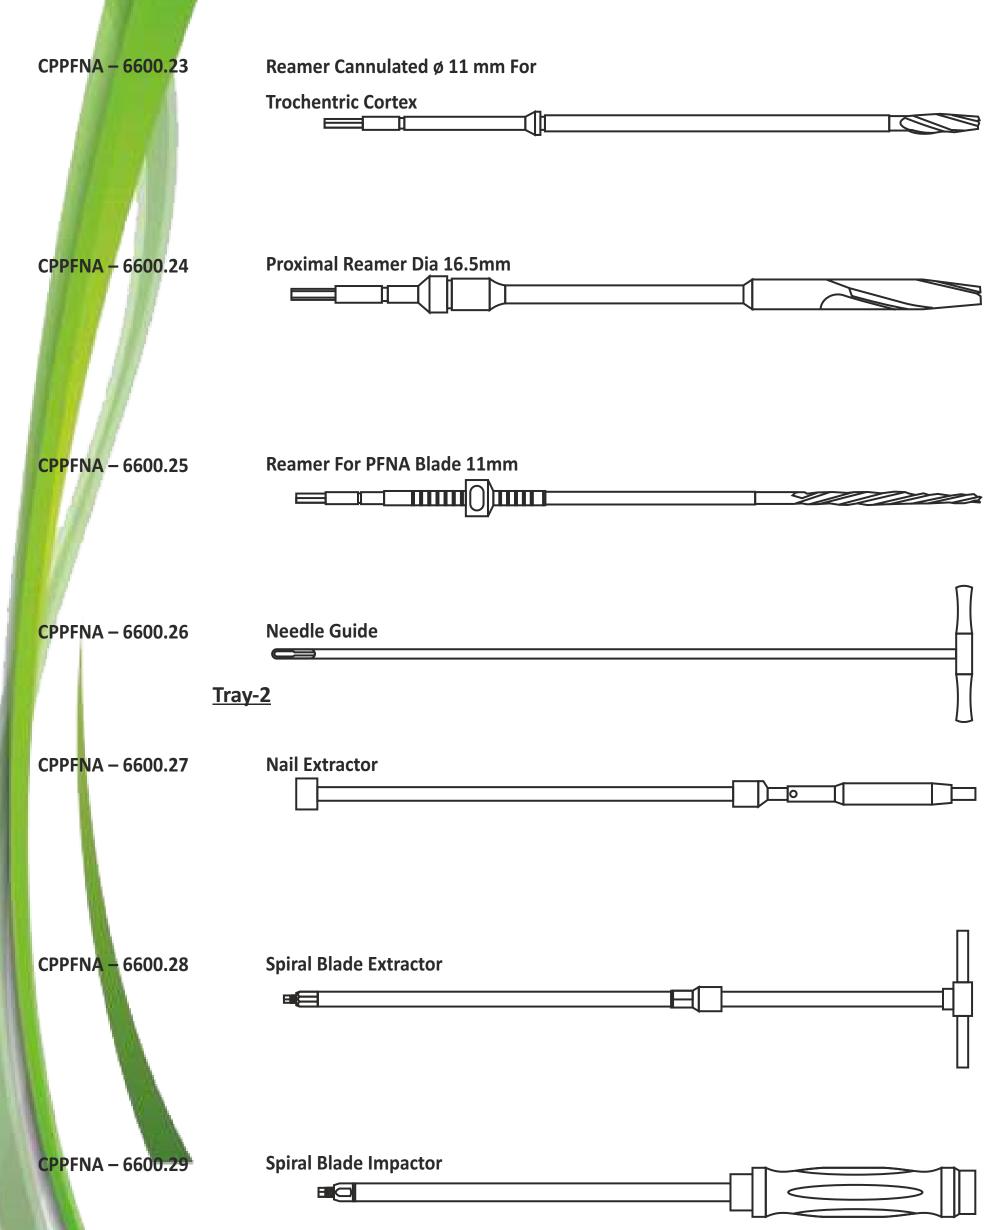

CPPFNA - 6600.00

**DAKSH PFNA Nail Instrument Set (Premium Quality)** 

**Box Bottom** 

Tray-1

Tray-2

Tray-3

| Ref. No.                | Description                                         | Material | 1 SET  |
|-------------------------|-----------------------------------------------------|----------|--------|
| CPPFNA - 6600.00        | DAKSH PFNA Nail Instrument Set (Premium Quality)    |          |        |
|                         | CONTENTS:-                                          |          |        |
|                         | Box Bottom                                          |          |        |
| CPPFNA - 6600.01        | Distal Aiming Device for 170mm & 240mm (Dynamic)    | AL       | 1      |
| CPPFNA - 6600.02        | Distal Aiming Device for 240mm (Dynamic & Static)   | AL       | 1      |
| CPPFNA - 6600.03        | Measuring scale for spiral blade                    | SS       | 1      |
| CPPFNA - 6600.04        | Proximal Aiming Device                              | AL       | 1      |
| CPPFNA - 6600.05        | PFNA – 6600.05 Guide bar (1) for Distal Locking     |          | 1      |
| CPPFNA - 6600.06        | Guide bar (2) for Distal Locking                    | SS       | 1      |
| CPPFNA – 6600.07        | Protection Sleeve 16 mm/11 mm & Guide wire sleeve   | SS       | 1 each |
|                         | 11 mm /3.2 mm For PFNA Blade                        |          |        |
| CPPFNA - 6600.08        | Distal Aiming Arm (extension nail)                  | SS       | 1      |
| CPPFNA - 6600.09        | Driving Cap with thread, for Insertion Handle       | SS       | 1      |
| CPPFNA - 6600.10        | Insertion Handle                                    | SS       | 1      |
| CPPFNA - 6600.11        | Depth Guage                                         | SS       | 1      |
| CPPFNA - 6600.12        | Connecting screws                                   | SS       | 2      |
| CPPFNA - 6600.13        | Connecting screws                                   | SS       | 2      |
| CPPFNA - 6600.14        | Connecting screws                                   | SS       | 2      |
| CPPFNA - 6600.15        | Nail Connecting Bolt                                | SS       | 2      |
|                         | Tray-1                                              |          |        |
| CPPFNA - 6600.16        | Multi Wire Sleeve                                   | SS       | 1 each |
| CPPFNA - 6600.17        | Bone Awl                                            | SS       | 1      |
| CPPFNA - 6600.18        | Key for PFNA Blade                                  | SS       | 1      |
| CPPFNA - 6600.19        | Spanner                                             | SS       | 1      |
| CPPFNA - 6600.20        | Guide wire holder                                   | SS       | 1      |
| CPPFNA - 6600.21        | U block                                             | SS       | 1      |
| CPPFNA – 6600.22        | T-Handle Quick Handle                               | SS       | 1      |
| CPPFNA – 6600.23        | Reamer Cannulated ø 11 mm For Trochentric Cortex    | SS       | 1      |
| CPPFNA – 6600.24        | Proximal Reamer Dia 16.5mm                          | SS       | 1      |
| <b>CPPFNA – 6600.25</b> | Reamer For PFNA Blade 11 mm                         | SS       | 1      |
| CPPFNA – 6600.26        | Needle guide                                        | SS       | 1      |
|                         | Tray-2                                              |          |        |
| CPPFNA - 6600.27        | Nail extractor                                      | SS       | 1      |
| CPPFNA – 6600.28        | Spiral Blade Extractor                              | SS       | 1      |
| CPPFNA – 6600.29        | Spiral Blade Impactor                               | SS       | 1      |
| CPPFNA - 6600.30        | Slide Hammer                                        | SS       | 1      |
| CPPFNA - 6600.31        | Rod with thread, for Insertion Handle               | SS       | 1      |
| CPPFNA – 6600.32        | Hexagonal Screw Driver Tip 3.5mm                    | SS       | 1      |
| CPPFNA - 6600.33        | Trocar 3.2mm                                        | SS       | 1      |
| CPPFNA - 6600.34        | Cap Hexagonal Wrench, Extension Rod                 | SS       | 1 each |
| CPPFNA - 6600.35        | Protection Sleeve                                   | SS       | 1      |
| CPPFNA – 6600.36        | Trocar                                              | SS       | 1      |
|                         | Tray-3                                              |          |        |
| CPPFNA – 6600.37        | Cleaning Brush                                      | SS       | 1      |
| CPPFNA - 6600.38        | Hook Guide                                          | SS       | 1      |
| CPPFNA – 6600.39        | Measuring scale for Nail                            | SS       | 1      |
| CPPFNA - 6600.40        | Guide Wire ø3.2mm                                   | SS       | 6      |
| CPPFNA - 6600.41        | Clean Needle                                        | SS       | 1      |
| CPPFNA - 6600.42        | T-Bit T-Universal wrench                            | SS       | 1      |
| CPPFNA - 6600.43        | Screw Driver For Nail Connecting Bolt               | SS       | 1      |
| CPPFNA - 6600.44        | Drill Bit ø 5.2mm                                   | SS       | 1      |
| CPPFNA – 6600.45        | Drill Sleeve ø5.2mm                                 | SS       | 1      |
| CPPFNA - 6600.46        | L-Key SW 3.5mm                                      | SS       | 1      |
| CPPFNA – 6600.47        | L-Key SW 5.0mm                                      | SS       | 1      |
| CPPFNA – 6600.48        | Protection Sleeve 8 ,Drill Sleeve 4.0, Trocar 4.0mm | SS       | 2 each |
| CPPFNA – 6600.49        | Locator T-Hexagonal Wrench                          | SS       | 1      |
| CPPFNA - 6600.50        | Screw Driver For Nail Connecting Bolt (Small)       | SS       | 1      |
| CPPFNA - 6600.51        | Tissue Protector                                    | SS       | 1      |
| CPPFNA – 6600.52        | Drill Bit ø 4.0mm                                   | SS       | 2      |
| CPPFNA - 6600.53        | Flexible Reamer Dia 9, 10, 11,12mm                  | SS       | 1 each |
| CPPFNA – 6600.54        | Guide Wire Beaded ø2.5mm                            | SS       | 1      |