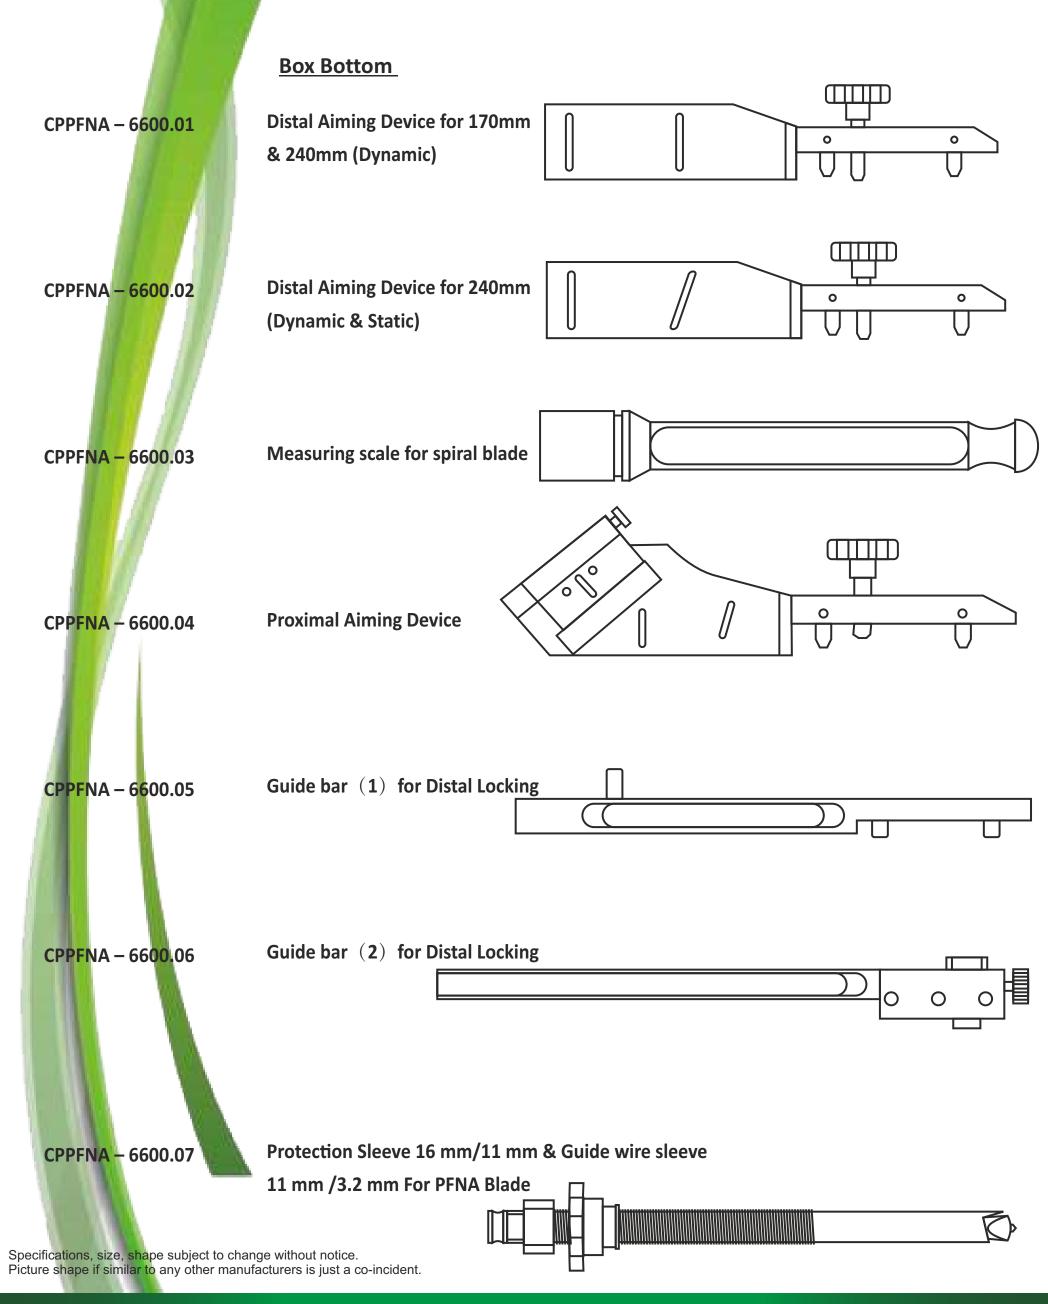

CPPFNA - 6600.00

**DAKSH PFNA Nail Instrument Set (Premium Quality)** 

**Box Bottom** 

Tray-1

Tray-2

Tray-3

| Ref. No.                | Description                                         | Material | 1 SET  |
|-------------------------|-----------------------------------------------------|----------|--------|
| CPPFNA - 6600.00        | DAKSH PFNA Nail Instrument Set (Premium Quality)    |          |        |
|                         | CONTENTS:-                                          |          |        |
|                         | Box Bottom                                          |          |        |
| CPPFNA - 6600.01        | Distal Aiming Device for 170mm & 240mm (Dynamic)    | AL       | 1      |
| CPPFNA - 6600.02        | Distal Aiming Device for 240mm (Dynamic & Static)   | AL       | 1      |
| CPPFNA - 6600.03        | Measuring scale for spiral blade                    | SS       | 1      |
| CPPFNA - 6600.04        | Proximal Aiming Device                              | AL       | 1      |
| CPPFNA - 6600.05        | PFNA – 6600.05 Guide bar (1) for Distal Locking     |          | 1      |
| CPPFNA - 6600.06        | Guide bar (2) for Distal Locking                    | SS       | 1      |
| CPPFNA – 6600.07        | Protection Sleeve 16 mm/11 mm & Guide wire sleeve   | SS       | 1 each |
|                         | 11 mm /3.2 mm For PFNA Blade                        |          |        |
| CPPFNA - 6600.08        | Distal Aiming Arm (extension nail)                  | SS       | 1      |
| CPPFNA - 6600.09        | Driving Cap with thread, for Insertion Handle       | SS       | 1      |
| CPPFNA - 6600.10        | Insertion Handle                                    | SS       | 1      |
| CPPFNA - 6600.11        | Depth Guage                                         | SS       | 1      |
| CPPFNA - 6600.12        | Connecting screws                                   | SS       | 2      |
| CPPFNA - 6600.13        | Connecting screws                                   | SS       | 2      |
| CPPFNA - 6600.14        | Connecting screws                                   | SS       | 2      |
| CPPFNA - 6600.15        | Nail Connecting Bolt                                | SS       | 2      |
|                         | Tray-1                                              |          |        |
| CPPFNA - 6600.16        | Multi Wire Sleeve                                   | SS       | 1 each |
| CPPFNA - 6600.17        | Bone Awl                                            | SS       | 1      |
| CPPFNA - 6600.18        | Key for PFNA Blade                                  | SS       | 1      |
| CPPFNA - 6600.19        | Spanner                                             | SS       | 1      |
| CPPFNA - 6600.20        | Guide wire holder                                   | SS       | 1      |
| CPPFNA - 6600.21        | U block                                             | SS       | 1      |
| CPPFNA – 6600.22        | T-Handle Quick Handle                               | SS       | 1      |
| CPPFNA – 6600.23        | Reamer Cannulated ø 11 mm For Trochentric Cortex    | SS       | 1      |
| CPPFNA – 6600.24        | Proximal Reamer Dia 16.5mm                          | SS       | 1      |
| <b>CPPFNA – 6600.25</b> | Reamer For PFNA Blade 11 mm                         | SS       | 1      |
| CPPFNA – 6600.26        | Needle guide                                        | SS       | 1      |
|                         | Tray-2                                              |          |        |
| CPPFNA - 6600.27        | Nail extractor                                      | SS       | 1      |
| CPPFNA – 6600.28        | Spiral Blade Extractor                              | SS       | 1      |
| CPPFNA – 6600.29        | Spiral Blade Impactor                               | SS       | 1      |
| CPPFNA - 6600.30        | Slide Hammer                                        | SS       | 1      |
| CPPFNA - 6600.31        | Rod with thread, for Insertion Handle               | SS       | 1      |
| CPPFNA – 6600.32        | Hexagonal Screw Driver Tip 3.5mm                    | SS       | 1      |
| CPPFNA - 6600.33        | Trocar 3.2mm                                        | SS       | 1      |
| CPPFNA - 6600.34        | Cap Hexagonal Wrench, Extension Rod                 | SS       | 1 each |
| CPPFNA - 6600.35        | Protection Sleeve                                   | SS       | 1      |
| CPPFNA – 6600.36        | Trocar                                              | SS       | 1      |
|                         | Tray-3                                              |          |        |
| CPPFNA – 6600.37        | Cleaning Brush                                      | SS       | 1      |
| CPPFNA - 6600.38        | Hook Guide                                          | SS       | 1      |
| CPPFNA – 6600.39        | Measuring scale for Nail                            | SS       | 1      |
| CPPFNA - 6600.40        | Guide Wire ø3.2mm                                   | SS       | 6      |
| CPPFNA - 6600.41        | Clean Needle                                        | SS       | 1      |
| CPPFNA - 6600.42        | T-Bit T-Universal wrench                            | SS       | 1      |
| CPPFNA - 6600.43        | Screw Driver For Nail Connecting Bolt               | SS       | 1      |
| CPPFNA - 6600.44        | Drill Bit ø 5.2mm                                   | SS       | 1      |
| CPPFNA – 6600.45        | Drill Sleeve ø5.2mm                                 | SS       | 1      |
| CPPFNA - 6600.46        | L-Key SW 3.5mm                                      | SS       | 1      |
| CPPFNA – 6600.47        | L-Key SW 5.0mm                                      | SS       | 1      |
| CPPFNA – 6600.48        | Protection Sleeve 8 ,Drill Sleeve 4.0, Trocar 4.0mm | SS       | 2 each |
| CPPFNA – 6600.49        | Locator T-Hexagonal Wrench                          | SS       | 1      |
| CPPFNA - 6600.50        | Screw Driver For Nail Connecting Bolt (Small)       | SS       | 1      |
| CPPFNA - 6600.51        | Tissue Protector                                    | SS       | 1      |
| CPPFNA – 6600.52        | Drill Bit ø 4.0mm                                   | SS       | 2      |
| CPPFNA - 6600.53        | Flexible Reamer Dia 9, 10, 11,12mm                  | SS       | 1 each |
| CPPFNA – 6600.54        | Guide Wire Beaded ø2.5mm                            | SS       | 1      |