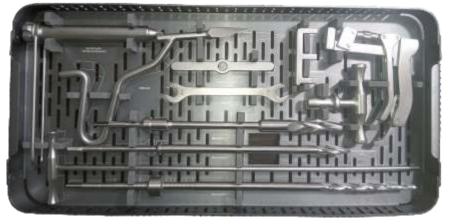

# ORIHO CRE DAKSH PFNA

**NAIL SYSTEM** 

Tray-1

CPPFNA – 6600.16 Multi Wire Sleeve

**CPPFNA - 6600.17** 

**Bone Awl** 

**CPPFNA** – 6600.18

**Key for PFNA Blade** 

**CPPFNA – 6600.19** 

Spanner

CPPFNA - 6600.20

**Guide wire Holder** 

CPPFNA 6600.21

**U** Block

**CPPFNA - 6600.22** 

T-handle Quick Handle

vithout notice.

rers is just a co-incident.

|                                  | CPPFNA-6600.38                                                                         | Hook Guide                            |
|----------------------------------|----------------------------------------------------------------------------------------|---------------------------------------|
|                                  |                                                                                        |                                       |
|                                  | CPPFNA-6600.39                                                                         | Measuring Scale for Nail              |
|                                  |                                                                                        |                                       |
|                                  | CPPFNA-6600.40                                                                         | Guide Wire 3.2mm                      |
|                                  |                                                                                        | <uunu< td=""></uunu<>                 |
|                                  | CPPFNA-6600.41                                                                         | Clean Needle                          |
|                                  |                                                                                        |                                       |
|                                  | CPPFNA-6600.42                                                                         | T-Bit T-Universal Wrench              |
|                                  |                                                                                        |                                       |
|                                  |                                                                                        |                                       |
|                                  | CPPFNA-6600.43                                                                         | Screw Driver for Nail Connecting Bolt |
| Specifications,<br>Picture shape |                                                                                        |                                       |
|                                  | CPPFNA-6600.44                                                                         | Drill Bit ø5.2mm                      |
|                                  |                                                                                        |                                       |
|                                  | cpprna-6600.45  size, shape subject to change with if similar to any other manufacture | Drill Sleeve ø5.2mm  hout notice.     |
| . istars shape                   |                                                                                        |                                       |