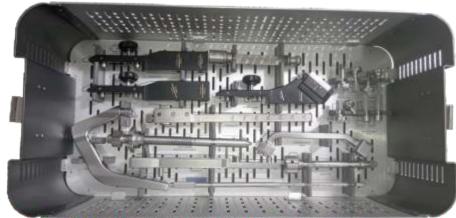

CPPFNA - 6600.00

**DAKSH PFNA Nail Instrument Set (Premium Quality)** 

**Box Bottom** 

Tray-1

Tray-2

Tray-3

| Ref. No.                | Description                                         | Material | 1 SET  |
|-------------------------|-----------------------------------------------------|----------|--------|
| CPPFNA - 6600.00        | DAKSH PFNA Nail Instrument Set (Premium Quality)    |          |        |
|                         | CONTENTS:-                                          |          |        |
|                         | Box Bottom                                          |          |        |
| CPPFNA - 6600.01        | Distal Aiming Device for 170mm & 240mm (Dynamic)    | AL       | 1      |
| CPPFNA - 6600.02        | Distal Aiming Device for 240mm (Dynamic & Static)   | AL       | 1      |
| CPPFNA - 6600.03        | Measuring scale for spiral blade                    | SS       | 1      |
| CPPFNA - 6600.04        | Proximal Aiming Device                              | AL       | 1      |
| CPPFNA - 6600.05        | PFNA – 6600.05 Guide bar (1) for Distal Locking     |          | 1      |
| CPPFNA - 6600.06        | Guide bar (2) for Distal Locking                    | SS       | 1      |
| CPPFNA – 6600.07        | Protection Sleeve 16 mm/11 mm & Guide wire sleeve   | SS       | 1 each |
|                         | 11 mm /3.2 mm For PFNA Blade                        |          |        |
| CPPFNA - 6600.08        | Distal Aiming Arm (extension nail)                  | SS       | 1      |
| CPPFNA - 6600.09        | Driving Cap with thread, for Insertion Handle       | SS       | 1      |
| CPPFNA - 6600.10        | Insertion Handle                                    | SS       | 1      |
| CPPFNA - 6600.11        | Depth Guage                                         | SS       | 1      |
| CPPFNA - 6600.12        | Connecting screws                                   | SS       | 2      |
| CPPFNA - 6600.13        | Connecting screws                                   | SS       | 2      |
| CPPFNA - 6600.14        | Connecting screws                                   | SS       | 2      |
| CPPFNA - 6600.15        | Nail Connecting Bolt                                | SS       | 2      |
|                         | Tray-1                                              |          |        |
| CPPFNA - 6600.16        | Multi Wire Sleeve                                   | SS       | 1 each |
| CPPFNA - 6600.17        | Bone Awl                                            | SS       | 1      |
| CPPFNA - 6600.18        | Key for PFNA Blade                                  | SS       | 1      |
| CPPFNA - 6600.19        | Spanner                                             | SS       | 1      |
| CPPFNA - 6600.20        | Guide wire holder                                   | SS       | 1      |
| CPPFNA - 6600.21        | U block                                             | SS       | 1      |
| CPPFNA – 6600.22        | T-Handle Quick Handle                               | SS       | 1      |
| CPPFNA – 6600.23        | Reamer Cannulated ø 11 mm For Trochentric Cortex    | SS       | 1      |
| CPPFNA – 6600.24        | Proximal Reamer Dia 16.5mm                          | SS       | 1      |
| <b>CPPFNA – 6600.25</b> | Reamer For PFNA Blade 11 mm                         | SS       | 1      |
| CPPFNA – 6600.26        | Needle guide                                        | SS       | 1      |
|                         | Tray-2                                              |          |        |
| CPPFNA - 6600.27        | Nail extractor                                      | SS       | 1      |
| CPPFNA – 6600.28        | Spiral Blade Extractor                              | SS       | 1      |
| CPPFNA – 6600.29        | Spiral Blade Impactor                               | SS       | 1      |
| CPPFNA - 6600.30        | Slide Hammer                                        | SS       | 1      |
| CPPFNA - 6600.31        | Rod with thread, for Insertion Handle               | SS       | 1      |
| CPPFNA – 6600.32        | Hexagonal Screw Driver Tip 3.5mm                    | SS       | 1      |
| CPPFNA - 6600.33        | Trocar 3.2mm                                        | SS       | 1      |
| CPPFNA - 6600.34        | Cap Hexagonal Wrench, Extension Rod                 | SS       | 1 each |
| CPPFNA - 6600.35        | Protection Sleeve                                   | SS       | 1      |
| CPPFNA – 6600.36        | Trocar                                              | SS       | 1      |
|                         | Tray-3                                              |          |        |
| CPPFNA – 6600.37        | Cleaning Brush                                      | SS       | 1      |
| CPPFNA - 6600.38        | Hook Guide                                          | SS       | 1      |
| CPPFNA – 6600.39        | Measuring scale for Nail                            | SS       | 1      |
| CPPFNA - 6600.40        | Guide Wire ø3.2mm                                   | SS       | 6      |
| CPPFNA - 6600.41        | Clean Needle                                        | SS       | 1      |
| CPPFNA - 6600.42        | T-Bit T-Universal wrench                            | SS       | 1      |
| CPPFNA - 6600.43        | Screw Driver For Nail Connecting Bolt               | SS       | 1      |
| CPPFNA - 6600.44        | Drill Bit ø 5.2mm                                   | SS       | 1      |
| CPPFNA – 6600.45        | Drill Sleeve ø5.2mm                                 | SS       | 1      |
| CPPFNA - 6600.46        | L-Key SW 3.5mm                                      | SS       | 1      |
| CPPFNA – 6600.47        | L-Key SW 5.0mm                                      | SS       | 1      |
| CPPFNA – 6600.48        | Protection Sleeve 8 ,Drill Sleeve 4.0, Trocar 4.0mm | SS       | 2 each |
| CPPFNA – 6600.49        | Locator T-Hexagonal Wrench                          | SS       | 1      |
| CPPFNA - 6600.50        | Screw Driver For Nail Connecting Bolt (Small)       | SS       | 1      |
| CPPFNA - 6600.51        | Tissue Protector                                    | SS       | 1      |
| CPPFNA – 6600.52        | Drill Bit ø 4.0mm                                   | SS       | 2      |
| CPPFNA - 6600.53        | Flexible Reamer Dia 9, 10, 11,12mm                  | SS       | 1 each |
| CPPFNA – 6600.54        | Guide Wire Beaded ø2.5mm                            | SS       | 1      |