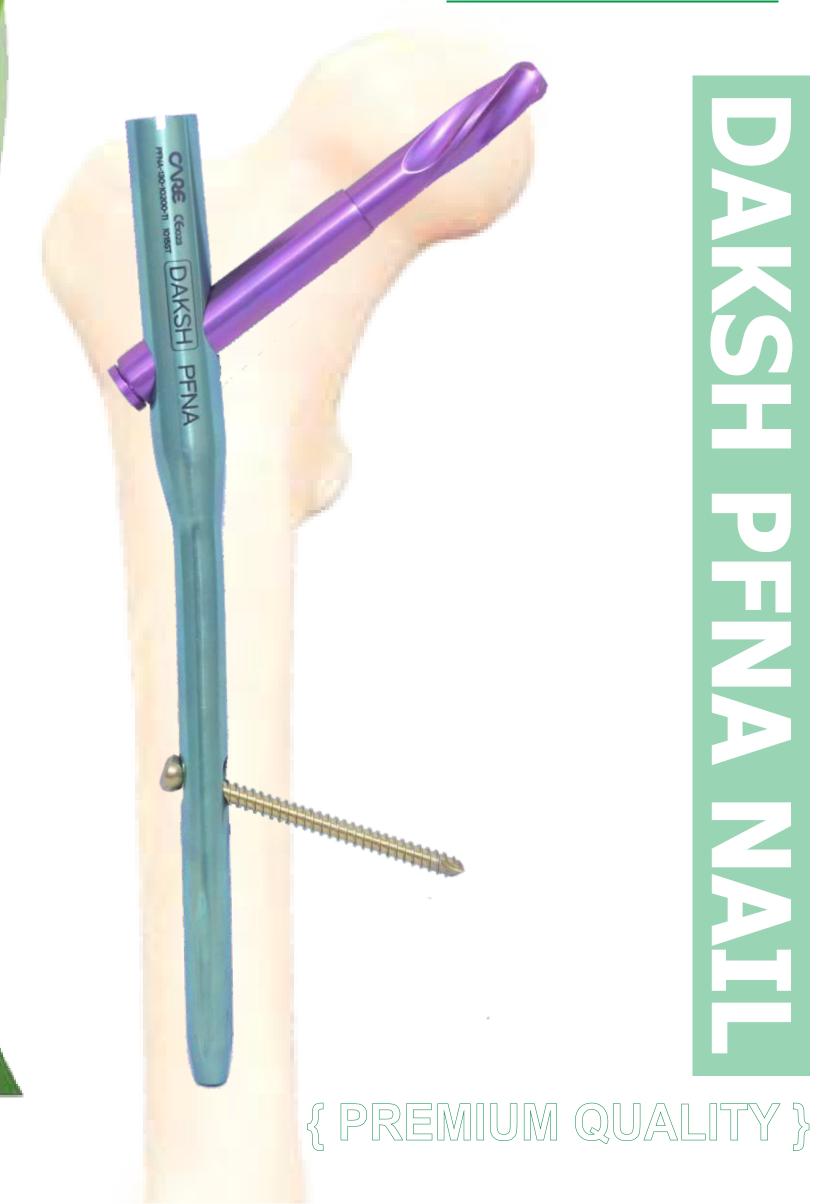

CPPFNA - 6600.00

**DAKSH PFNA Nail Instrument Set (Premium Quality)** 

**Box Bottom** 

Tray-1

Tray-2

Tray-3

| Ref. No.                | Description                                         | Material | 1 SET  |
|-------------------------|-----------------------------------------------------|----------|--------|
| CPPFNA - 6600.00        | DAKSH PFNA Nail Instrument Set (Premium Quality)    |          |        |
|                         | CONTENTS:-                                          |          |        |
|                         | Box Bottom                                          |          |        |
| CPPFNA - 6600.01        | Distal Aiming Device for 170mm & 240mm (Dynamic)    | AL       | 1      |
| CPPFNA - 6600.02        | Distal Aiming Device for 240mm (Dynamic & Static)   | AL       | 1      |
| CPPFNA - 6600.03        | Measuring scale for spiral blade                    | SS       | 1      |
| CPPFNA - 6600.04        | Proximal Aiming Device                              | AL       | 1      |
| CPPFNA - 6600.05        | PFNA – 6600.05 Guide bar (1) for Distal Locking     |          | 1      |
| CPPFNA - 6600.06        | Guide bar (2) for Distal Locking                    | SS       | 1      |
| CPPFNA – 6600.07        | Protection Sleeve 16 mm/11 mm & Guide wire sleeve   | SS       | 1 each |
|                         | 11 mm /3.2 mm For PFNA Blade                        |          |        |
| CPPFNA - 6600.08        | Distal Aiming Arm (extension nail)                  | SS       | 1      |
| CPPFNA - 6600.09        | Driving Cap with thread, for Insertion Handle       | SS       | 1      |
| CPPFNA - 6600.10        | Insertion Handle                                    | SS       | 1      |
| CPPFNA - 6600.11        | Depth Guage                                         | SS       | 1      |
| CPPFNA - 6600.12        | Connecting screws                                   | SS       | 2      |
| CPPFNA - 6600.13        | Connecting screws                                   | SS       | 2      |
| CPPFNA - 6600.14        | Connecting screws                                   | SS       | 2      |
| CPPFNA - 6600.15        | Nail Connecting Bolt                                | SS       | 2      |
|                         | Tray-1                                              |          |        |
| CPPFNA - 6600.16        | Multi Wire Sleeve                                   | SS       | 1 each |
| CPPFNA - 6600.17        | Bone Awl                                            | SS       | 1      |
| CPPFNA - 6600.18        | Key for PFNA Blade                                  | SS       | 1      |
| CPPFNA - 6600.19        | Spanner                                             | SS       | 1      |
| CPPFNA - 6600.20        | Guide wire holder                                   | SS       | 1      |
| CPPFNA - 6600.21        | U block                                             | SS       | 1      |
| CPPFNA – 6600.22        | T-Handle Quick Handle                               | SS       | 1      |
| CPPFNA – 6600.23        | Reamer Cannulated ø 11 mm For Trochentric Cortex    | SS       | 1      |
| CPPFNA – 6600.24        | Proximal Reamer Dia 16.5mm                          | SS       | 1      |
| <b>CPPFNA – 6600.25</b> | Reamer For PFNA Blade 11 mm                         | SS       | 1      |
| CPPFNA – 6600.26        | Needle guide                                        | SS       | 1      |
|                         | Tray-2                                              |          |        |
| CPPFNA - 6600.27        | Nail extractor                                      | SS       | 1      |
| CPPFNA – 6600.28        | Spiral Blade Extractor                              | SS       | 1      |
| CPPFNA – 6600.29        | Spiral Blade Impactor                               | SS       | 1      |
| CPPFNA - 6600.30        | Slide Hammer                                        | SS       | 1      |
| CPPFNA - 6600.31        | Rod with thread, for Insertion Handle               | SS       | 1      |
| CPPFNA – 6600.32        | Hexagonal Screw Driver Tip 3.5mm                    | SS       | 1      |
| CPPFNA - 6600.33        | Trocar 3.2mm                                        | SS       | 1      |
| CPPFNA - 6600.34        | Cap Hexagonal Wrench, Extension Rod                 | SS       | 1 each |
| CPPFNA - 6600.35        | Protection Sleeve                                   | SS       | 1      |
| CPPFNA – 6600.36        | Trocar                                              | SS       | 1      |
|                         | Tray-3                                              |          |        |
| CPPFNA – 6600.37        | Cleaning Brush                                      | SS       | 1      |
| CPPFNA - 6600.38        | Hook Guide                                          | SS       | 1      |
| CPPFNA – 6600.39        | Measuring scale for Nail                            | SS       | 1      |
| CPPFNA - 6600.40        | Guide Wire ø3.2mm                                   | SS       | 6      |
| CPPFNA - 6600.41        | Clean Needle                                        | SS       | 1      |
| CPPFNA - 6600.42        | T-Bit T-Universal wrench                            | SS       | 1      |
| CPPFNA - 6600.43        | Screw Driver For Nail Connecting Bolt               | SS       | 1      |
| CPPFNA - 6600.44        | Drill Bit ø 5.2mm                                   | SS       | 1      |
| CPPFNA – 6600.45        | Drill Sleeve ø5.2mm                                 | SS       | 1      |
| CPPFNA - 6600.46        | L-Key SW 3.5mm                                      | SS       | 1      |
| CPPFNA – 6600.47        | L-Key SW 5.0mm                                      | SS       | 1      |
| CPPFNA – 6600.48        | Protection Sleeve 8 ,Drill Sleeve 4.0, Trocar 4.0mm | SS       | 2 each |
| CPPFNA – 6600.49        | Locator T-Hexagonal Wrench                          | SS       | 1      |
| CPPFNA - 6600.50        | Screw Driver For Nail Connecting Bolt (Small)       | SS       | 1      |
| CPPFNA - 6600.51        | Tissue Protector                                    | SS       | 1      |
| CPPFNA – 6600.52        | Drill Bit ø 4.0mm                                   | SS       | 2      |
| CPPFNA - 6600.53        | Flexible Reamer Dia 9, 10, 11,12mm                  | SS       | 1 each |
| CPPFNA – 6600.54        | Guide Wire Beaded ø2.5mm                            | SS       | 1      |