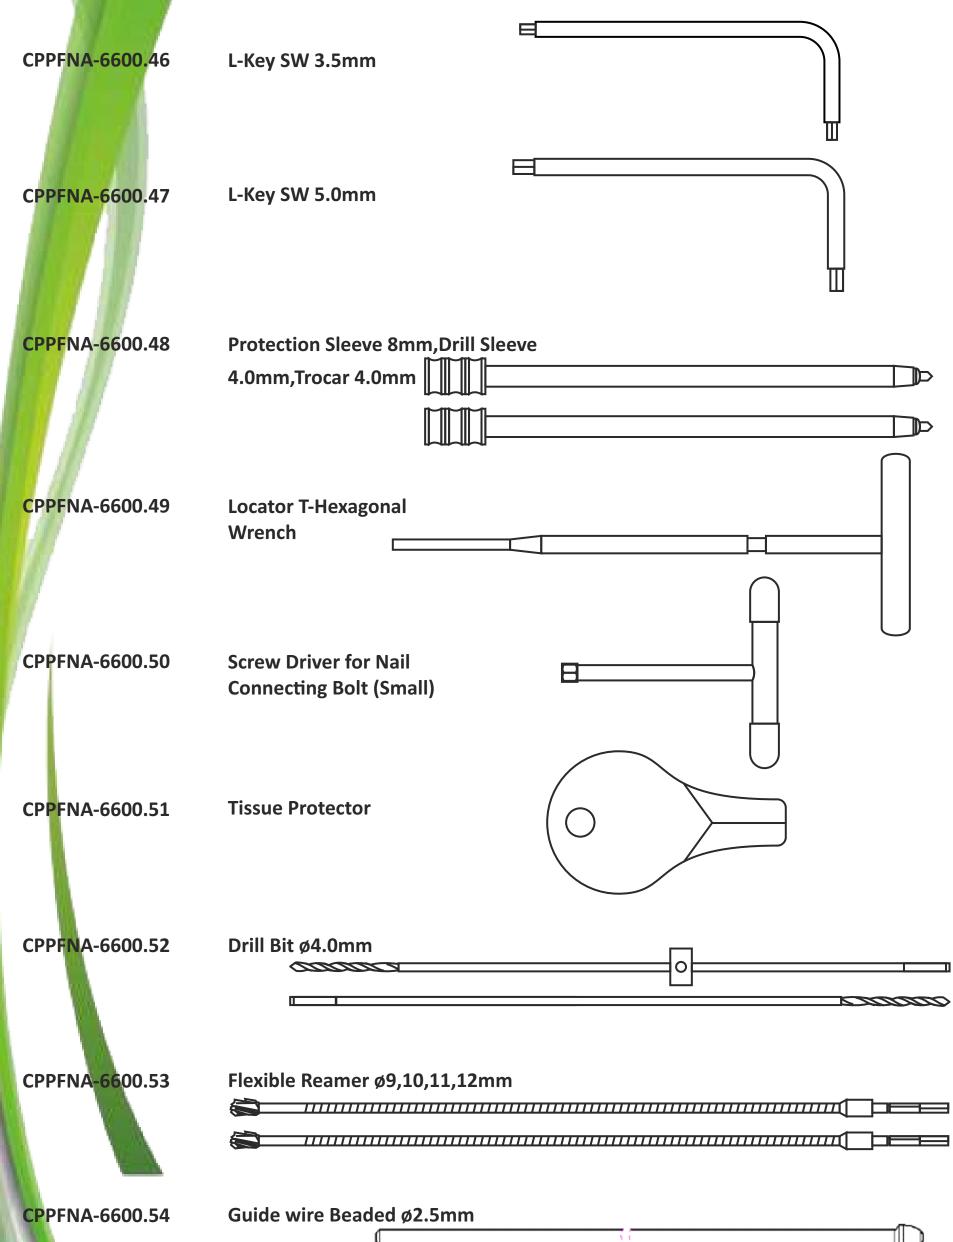

vithout notice.

rers is just a co-incident.

|                                  | CPPFNA-6600.38                                                                         | Hook Guide                            |
|----------------------------------|----------------------------------------------------------------------------------------|---------------------------------------|
|                                  |                                                                                        |                                       |
|                                  | CPPFNA-6600.39                                                                         | Measuring Scale for Nail              |
|                                  |                                                                                        |                                       |
|                                  | CPPFNA-6600.40                                                                         | Guide Wire 3.2mm                      |
|                                  |                                                                                        | <uunu< td=""></uunu<>                 |
|                                  | CPPFNA-6600.41                                                                         | Clean Needle                          |
|                                  |                                                                                        |                                       |
|                                  | CPPFNA-6600.42                                                                         | T-Bit T-Universal Wrench              |
|                                  |                                                                                        |                                       |
|                                  |                                                                                        |                                       |
|                                  | CPPFNA-6600.43                                                                         | Screw Driver for Nail Connecting Bolt |
| Specifications,<br>Picture shape |                                                                                        |                                       |
|                                  | CPPFNA-6600.44                                                                         | Drill Bit ø5.2mm                      |
|                                  |                                                                                        |                                       |
|                                  | cpprna-6600.45  size, shape subject to change with if similar to any other manufacture | Drill Sleeve ø5.2mm  hout notice.     |
| . istars shape                   |                                                                                        |                                       |