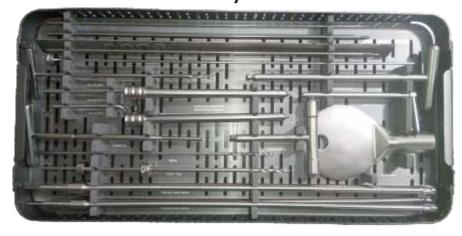

vithout notice.

rers is just a co-incident.

|                                  | CPPFNA-6600.38                                                                         | Hook Guide                            |
|----------------------------------|----------------------------------------------------------------------------------------|---------------------------------------|
|                                  |                                                                                        |                                       |
|                                  | CPPFNA-6600.39                                                                         | Measuring Scale for Nail              |
|                                  |                                                                                        |                                       |
|                                  | CPPFNA-6600.40                                                                         | Guide Wire 3.2mm                      |
|                                  |                                                                                        | <uunu< td=""></uunu<>                 |
|                                  | CPPFNA-6600.41                                                                         | Clean Needle                          |
|                                  |                                                                                        |                                       |
|                                  | CPPFNA-6600.42                                                                         | T-Bit T-Universal Wrench              |
|                                  |                                                                                        |                                       |
|                                  |                                                                                        |                                       |
|                                  | CPPFNA-6600.43                                                                         | Screw Driver for Nail Connecting Bolt |
| Specifications,<br>Picture shape |                                                                                        |                                       |
|                                  | CPPFNA-6600.44                                                                         | Drill Bit ø5.2mm                      |
|                                  |                                                                                        |                                       |
|                                  | cpprna-6600.45  size, shape subject to change with if similar to any other manufacture | Drill Sleeve ø5.2mm  hout notice.     |
| . istars shape                   |                                                                                        |                                       |