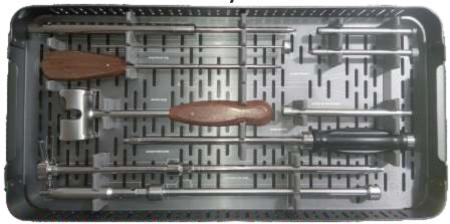

CPPFNA - 6600.00

**DAKSH PFNA Nail Instrument Set (Premium Quality)** 

**Box Bottom** 

Tray-1

Tray-2

Tray-3

| Ref. No.                | Description                                         | Material | 1 SET  |
|-------------------------|-----------------------------------------------------|----------|--------|
| CPPFNA - 6600.00        | DAKSH PFNA Nail Instrument Set (Premium Quality)    |          |        |
|                         | CONTENTS:-                                          |          |        |
|                         | Box Bottom                                          |          |        |
| CPPFNA - 6600.01        | Distal Aiming Device for 170mm & 240mm (Dynamic)    | AL       | 1      |
| CPPFNA - 6600.02        | Distal Aiming Device for 240mm (Dynamic & Static)   | AL       | 1      |
| CPPFNA - 6600.03        | Measuring scale for spiral blade                    | SS       | 1      |
| CPPFNA - 6600.04        | Proximal Aiming Device                              | AL       | 1      |
| CPPFNA - 6600.05        | PFNA – 6600.05 Guide bar (1) for Distal Locking     |          | 1      |
| CPPFNA - 6600.06        | Guide bar (2) for Distal Locking                    | SS       | 1      |
| CPPFNA – 6600.07        | Protection Sleeve 16 mm/11 mm & Guide wire sleeve   | SS       | 1 each |
|                         | 11 mm /3.2 mm For PFNA Blade                        |          |        |
| CPPFNA - 6600.08        | Distal Aiming Arm (extension nail)                  | SS       | 1      |
| CPPFNA - 6600.09        | Driving Cap with thread, for Insertion Handle       | SS       | 1      |
| CPPFNA - 6600.10        | Insertion Handle                                    | SS       | 1      |
| CPPFNA - 6600.11        | Depth Guage                                         | SS       | 1      |
| CPPFNA - 6600.12        | Connecting screws                                   | SS       | 2      |
| CPPFNA - 6600.13        | Connecting screws                                   | SS       | 2      |
| CPPFNA - 6600.14        | Connecting screws                                   | SS       | 2      |
| CPPFNA - 6600.15        | Nail Connecting Bolt                                | SS       | 2      |
|                         | Tray-1                                              |          |        |
| CPPFNA - 6600.16        | Multi Wire Sleeve                                   | SS       | 1 each |
| CPPFNA - 6600.17        | Bone Awl                                            | SS       | 1      |
| CPPFNA - 6600.18        | Key for PFNA Blade                                  | SS       | 1      |
| CPPFNA - 6600.19        | Spanner                                             | SS       | 1      |
| CPPFNA - 6600.20        | Guide wire holder                                   | SS       | 1      |
| CPPFNA - 6600.21        | U block                                             | SS       | 1      |
| CPPFNA – 6600.22        | T-Handle Quick Handle                               | SS       | 1      |
| CPPFNA – 6600.23        | Reamer Cannulated ø 11 mm For Trochentric Cortex    | SS       | 1      |
| CPPFNA – 6600.24        | Proximal Reamer Dia 16.5mm                          | SS       | 1      |
| <b>CPPFNA – 6600.25</b> | Reamer For PFNA Blade 11 mm                         | SS       | 1      |
| CPPFNA – 6600.26        | Needle guide                                        | SS       | 1      |
|                         | Tray-2                                              |          |        |
| CPPFNA - 6600.27        | Nail extractor                                      | SS       | 1      |
| CPPFNA – 6600.28        | Spiral Blade Extractor                              | SS       | 1      |
| CPPFNA – 6600.29        | Spiral Blade Impactor                               | SS       | 1      |
| CPPFNA - 6600.30        | Slide Hammer                                        | SS       | 1      |
| CPPFNA - 6600.31        | Rod with thread, for Insertion Handle               | SS       | 1      |
| CPPFNA – 6600.32        | Hexagonal Screw Driver Tip 3.5mm                    | SS       | 1      |
| CPPFNA - 6600.33        | Trocar 3.2mm                                        | SS       | 1      |
| CPPFNA - 6600.34        | Cap Hexagonal Wrench, Extension Rod                 | SS       | 1 each |
| CPPFNA - 6600.35        | Protection Sleeve                                   | SS       | 1      |
| CPPFNA – 6600.36        | Trocar                                              | SS       | 1      |
|                         | Tray-3                                              |          |        |
| CPPFNA – 6600.37        | Cleaning Brush                                      | SS       | 1      |
| CPPFNA - 6600.38        | Hook Guide                                          | SS       | 1      |
| CPPFNA – 6600.39        | Measuring scale for Nail                            | SS       | 1      |
| CPPFNA - 6600.40        | Guide Wire ø3.2mm                                   | SS       | 6      |
| CPPFNA - 6600.41        | Clean Needle                                        | SS       | 1      |
| CPPFNA - 6600.42        | T-Bit T-Universal wrench                            | SS       | 1      |
| CPPFNA - 6600.43        | Screw Driver For Nail Connecting Bolt               | SS       | 1      |
| CPPFNA - 6600.44        | Drill Bit ø 5.2mm                                   | SS       | 1      |
| CPPFNA – 6600.45        | Drill Sleeve ø5.2mm                                 | SS       | 1      |
| CPPFNA - 6600.46        | L-Key SW 3.5mm                                      | SS       | 1      |
| CPPFNA – 6600.47        | L-Key SW 5.0mm                                      | SS       | 1      |
| CPPFNA – 6600.48        | Protection Sleeve 8 ,Drill Sleeve 4.0, Trocar 4.0mm | SS       | 2 each |
| CPPFNA – 6600.49        | Locator T-Hexagonal Wrench                          | SS       | 1      |
| CPPFNA - 6600.50        | Screw Driver For Nail Connecting Bolt (Small)       | SS       | 1      |
| CPPFNA - 6600.51        | Tissue Protector                                    | SS       | 1      |
| CPPFNA – 6600.52        | Drill Bit ø 4.0mm                                   | SS       | 2      |
| CPPFNA - 6600.53        | Flexible Reamer Dia 9, 10, 11,12mm                  | SS       | 1 each |
| CPPFNA – 6600.54        | Guide Wire Beaded ø2.5mm                            | SS       | 1      |