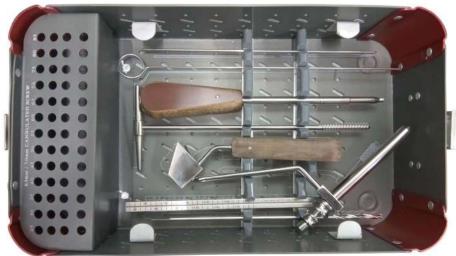

## INSTRUMENT SET FOR 7.0MM CANNULATED CANCELLOUS SCREW

1525 **Drill Bit 4.5mm Cannulated TAP 7.0mm Cannulated** 1526 Protection Sleeve 4.5/3.2/2.0mm 1527 **Angle Guide** 1528 **Direct Measuring Device** 1529 1530 **Guide Wire 2.0mm 1**531 **Screw Driver 3.5mm Cannulated Stylet 1532 CONTAINER Cannulated Counter Sink Dia-**1533 8.0mm Length-230mm Specifications, size, shape subject to change without notice.

# INSTRUMENT SET FOR 7.0MM CANNULATED CANCELLOUS SCREW

| Ref. No. | DESCRIPTION                                          |
|----------|------------------------------------------------------|
| 3002     | INSTRUMENT SET FOR 7.0mm CANNULATED CANCELLOUS SCREW |
|          | CONTENTS:-                                           |
| 1525     | DRILL BIT 4.5mm CANNULATED                           |
| 1526     | TAP 7.0mm CANNULATED                                 |
| 1527     | PROTECTION SLEEVE 4.5/3.2/2.0mm                      |
| 1528     | ANGLE GUIDE                                          |
| 1529     | DIRECT MEASURING DEVICE                              |
| 1530     | GUIDE WIRE 2.0mm                                     |
| 1031     | SCREW DRIVER 3.5mm TIP CANNULATED                    |
| 1532     | STYLET                                               |
|          | CONTAINER                                            |
|          | OPTIONAL :-                                          |
| 1533     | CANNULATED COUNTER SINK DIA - 8.0mm LENGTH - 230mm   |