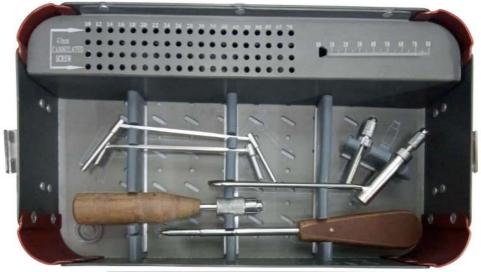

### CARE BONE SCREWS

**INSTRUMENT SET FOR 4.0MM CANNULATED** 

**CANCELLOUS SCREW** 

| 1534 | Threaded Guide wire 1.25mm                  |
|------|---------------------------------------------|
| 1535 | Cannulated Drill Bit 2.7mm/1.35mm           |
| 1536 | Cannulated Drill Bit 3.5mm/ 1.35mm          |
| 1537 | Cannulated Counter Sink Dia 6.0mm           |
| 1538 | Cannulated Tap 4.0mm                        |
| 1539 | Double Drill Sleeve 2.7mm/<br>1.25mm        |
| 1070 | Double Drill Sleeve 2.5mm<br>/3.5mm         |
| 1540 | Drill Guide with stop 3.5/2.7mm             |
| 1541 | Cannulated Hexagonal Screw Driver 2.5mm Tip |
| 1542 | Direct Measuring Device                     |

1543 **Stylet** 

**Holding Clamp** 1544

**154**5 **Cannulated Quick Coupling** 

Handle

**CONTAINER** 

| Ref. No. | DESCRIPTION                                          |
|----------|------------------------------------------------------|
| 3003     | INSTRUMENT SET FOR 4.0mm CANNULATED CANCELLOUS SCREW |
|          | CONTENTS:-                                           |
| 1534     | THREADED GUIDE WIRE 1.25mm                           |
| 1535     | CANNULATED DRILL BIT 2.7mm/ 1.35mm                   |
| 1536     | CANNULATED DRILL BIT 3.5mm/ 1.35mm                   |
| 1537     | CANNULATED COUNTER SINK DIA 6.0mm                    |
| 1538     | CANNULATED TAP 4.0mm                                 |
| 1539     | DOUBLE DRILL SLEEVE 2.7mm/ 1.25mm                    |
| 1070     | DOUBLE DRILL SLEEVE 2.5mm/ 3.5mm                     |
| 1540     | DRILL GUIDE WITH STOP 3.5/2.7mm                      |
| 1541     | CANNULATED HEXAGONAL SCREW DRIVER 2.5mm TIP          |
| 1542     | DIRECT MEASURING DEVICE                              |
| 1543     | STYLET                                               |
| 1544     | HOLDING CLAMP                                        |
| 1545     | CANNULATED QUICK COUPLING HANDLE                     |
|          | CONTAINER                                            |