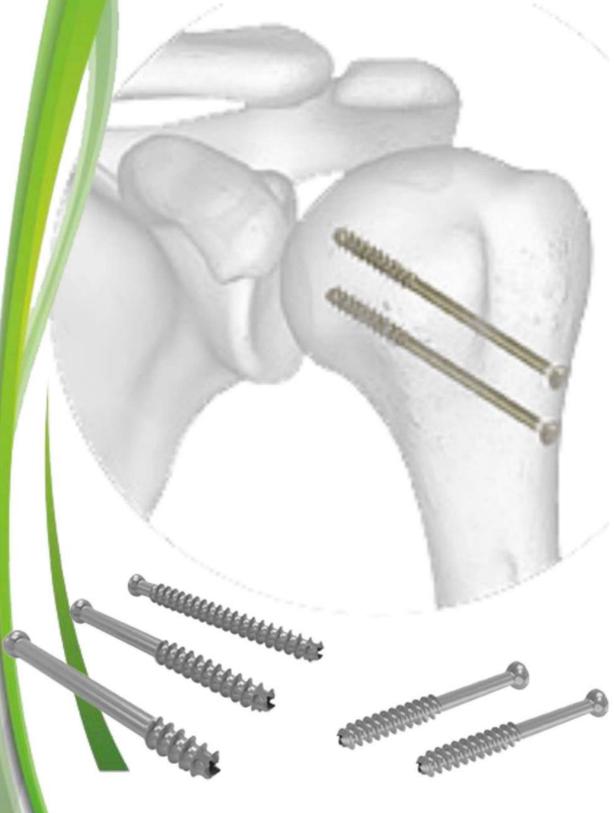

### CARE BONE SCREWS

**INSTRUMENT SET FOR 4.0MM CANNULATED** 

**CANCELLOUS SCREW** 

| 1534 | Threaded Guide wire 1.25mm                  |
|------|---------------------------------------------|
| 1535 | Cannulated Drill Bit 2.7mm/1.35mm           |
| 1536 | Cannulated Drill Bit 3.5mm/ 1.35mm          |
| 1537 | Cannulated Counter Sink Dia 6.0mm           |
| 1538 | Cannulated Tap 4.0mm                        |
| 1539 | Double Drill Sleeve 2.7mm/<br>1.25mm        |
| 1070 | Double Drill Sleeve 2.5mm<br>/3.5mm         |
| 1540 | Drill Guide with stop 3.5/2.7mm             |
| 1541 | Cannulated Hexagonal Screw Driver 2.5mm Tip |
| 1542 | Direct Measuring Device                     |

1543 **Stylet** 

**Holding Clamp** 1544

**154**5 **Cannulated Quick Coupling** 

Handle

**CONTAINER** 

| Ref. No. | DESCRIPTION                                          |
|----------|------------------------------------------------------|
| 3003     | INSTRUMENT SET FOR 4.0mm CANNULATED CANCELLOUS SCREW |
|          | CONTENTS:-                                           |
| 1534     | THREADED GUIDE WIRE 1.25mm                           |
| 1535     | CANNULATED DRILL BIT 2.7mm/ 1.35mm                   |
| 1536     | CANNULATED DRILL BIT 3.5mm/ 1.35mm                   |
| 1537     | CANNULATED COUNTER SINK DIA 6.0mm                    |
| 1538     | CANNULATED TAP 4.0mm                                 |
| 1539     | DOUBLE DRILL SLEEVE 2.7mm/ 1.25mm                    |
| 1070     | DOUBLE DRILL SLEEVE 2.5mm/ 3.5mm                     |
| 1540     | DRILL GUIDE WITH STOP 3.5/2.7mm                      |
| 1541     | CANNULATED HEXAGONAL SCREW DRIVER 2.5mm TIP          |
| 1542     | DIRECT MEASURING DEVICE                              |
| 1543     | STYLET                                               |
| 1544     | HOLDING CLAMP                                        |
| 1545     | CANNULATED QUICK COUPLING HANDLE                     |
|          | CONTAINER                                            |