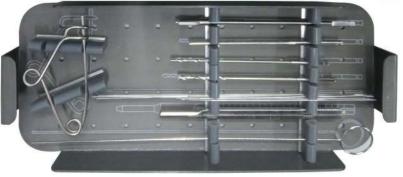

### CARE BONE SCREWS

**INSTRUMENT SET FOR 4.0MM CANNULATED** 

**CANCELLOUS SCREW** 

| 1534 | Threaded Guide wire 1.25mm                  |
|------|---------------------------------------------|
| 1535 | Cannulated Drill Bit 2.7mm/1.35mm           |
| 1536 | Cannulated Drill Bit 3.5mm/ 1.35mm          |
| 1537 | Cannulated Counter Sink Dia 6.0mm           |
| 1538 | Cannulated Tap 4.0mm                        |
| 1539 | Double Drill Sleeve 2.7mm/<br>1.25mm        |
| 1070 | Double Drill Sleeve 2.5mm<br>/3.5mm         |
| 1540 | Drill Guide with stop 3.5/2.7mm             |
| 1541 | Cannulated Hexagonal Screw Driver 2.5mm Tip |
| 1542 | Direct Measuring Device                     |

1543 **Stylet** 

**Holding Clamp** 1544

**154**5 **Cannulated Quick Coupling** 

Handle

**CONTAINER** 

| Ref. No. | DESCRIPTION                                          |
|----------|------------------------------------------------------|
| 3003     | INSTRUMENT SET FOR 4.0mm CANNULATED CANCELLOUS SCREW |
|          | CONTENTS:-                                           |
| 1534     | THREADED GUIDE WIRE 1.25mm                           |
| 1535     | CANNULATED DRILL BIT 2.7mm/ 1.35mm                   |
| 1536     | CANNULATED DRILL BIT 3.5mm/ 1.35mm                   |
| 1537     | CANNULATED COUNTER SINK DIA 6.0mm                    |
| 1538     | CANNULATED TAP 4.0mm                                 |
| 1539     | DOUBLE DRILL SLEEVE 2.7mm/ 1.25mm                    |
| 1070     | DOUBLE DRILL SLEEVE 2.5mm/ 3.5mm                     |
| 1540     | DRILL GUIDE WITH STOP 3.5/2.7mm                      |
| 1541     | CANNULATED HEXAGONAL SCREW DRIVER 2.5mm TIP          |
| 1542     | DIRECT MEASURING DEVICE                              |
| 1543     | STYLET                                               |
| 1544     | HOLDING CLAMP                                        |
| 1545     | CANNULATED QUICK COUPLING HANDLE                     |
|          | CONTAINER                                            |