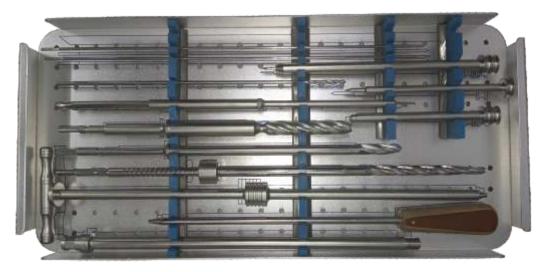

#### **DAKSH PFNA Nail Instrument Set Standard**

| Ref. No.    | Description                                          | Material | 1 SET |
|-------------|------------------------------------------------------|----------|-------|
| PFNA - 5500 | DAKSH PFNA Nail Instrument Set Standard              |          |       |
|             | CONTENTS:-                                           |          |       |
| PFNA - 5501 | Bone Awl                                             | SS       | 1     |
| PFNA – 5502 | Tissue Protector                                     | SS       | 1     |
| PFNA – 5503 | Guide Wire 3 mm x 380 mm Length                      | SS       | 2     |
| PFNA – 5504 | Proximal Reamer Dia 15mm                             | SS       | 1     |
| PFNA – 5505 | Fixation Sleeve For Proximal Reamer                  | SS       | 1     |
| PFNA – 5506 | Q.C. Handle For Proximal Reamer                      | SS       | 1     |
| PFNA – 5507 | Insertion Handle                                     | SS       | 1     |
| PFNA – 5508 | Connecting Bolt Knob for fixing Aiming Arms          | SS       | 1     |
| PFNA – 5509 | Nail Connectiong Bolt Cannulated                     | SS       | 2     |
| PFNA - 5510 | Screw Driver For Nail Connecting Bolt                | SS       | 1     |
| PFNA – 5511 | Wire Sleeve For Proximal End                         | SS       | 1     |
| PFNA – 5512 | Proximal Aiming Device for Proximal Hole 130°        | SS       | 1     |
| PFNA – 5513 | Aiming Arm For Distal Hole Locking                   | SS       | 1     |
| PFNA – 5514 | Compression Nut for Protection Sleeve                | SS       | 2     |
| PFNA – 5515 | Protection Sleeve 16 mm/11 mm For PFNA Blade         | SS       | 1     |
| PFNA – 5516 | Guide wire sleeve 11 mm /3.2 mm For PFNA Blade       | SS       | 1     |
| PFNA – 5517 | Trocar 3.2 mm                                        | SS       | 1     |
| PFNA - 5518 | Reamer For PFNA Blade 11 mm                          | SS       | 1     |
| PFNA - 5519 | Reamer Cannulated ø 11 mm For Trochentric Cortex     | SS       | 1     |
| PFNA – 5520 | Cannulated Impactor For PFNA Blade                   | SS       | 1     |
| PFNA - 5521 | Extraction Screw For PFNA Blade Solid                | SS       | 1     |
| PFNA – 5522 | Protection Sleeve 10 mm/8 mm For Distal Hole Locking | SS       | 1     |
| PFNA – 5523 | Drill Sleeve 8 mm/4 mm For Distal Hole               | SS       | 1     |
| PFNA – 5524 | Trocar 8 mm                                          | SS       | 1     |
| PFNA – 5525 | Direct Measuring Device For Guide Wire 3.2 mm        | SS       | 1     |
| PFNA – 5526 | Pin Wrench                                           | SS       | 1     |
| PFNA – 5527 | Driving Cap with thread, for Insertion Handle        | SS       | 1     |
| PFNA – 5528 | Hammer Guide Rod 11 mm                               | SS       | 1     |
| PFNA – 5529 | Slotted Hammer                                       | SS       | 1     |
| PFNA - 5530 | Hammer                                               | SS       | 1     |
| PFNA – 5531 | Medullary Tube                                       | SS       | 1     |
| PFNA – 5532 | Key For PFNA Blade                                   | SS       | 1     |
| PFNA – 5533 | Screw Driver 3.5 mm Hexagonal Tip                    | SS       | 1     |
| PFNA - 5534 | Depth Guage For Distal Hole Locking Bolt             | SS       | 1     |
| PFNA – 5535 | Nail Extractor                                       | SS       | 1     |
| PFNA – 5536 | Drill Bit 4.0mm                                      | SS       | 1     |
| PFNA – 5537 | Cannulated Bone Awl                                  | SS       | 1     |
| PFNA – 5538 | Guide Wire Holding Forceps                           | SS       | 1     |
| PFNA – 5539 | Measuring Scale                                      | SS       | 1     |
| PFNA – 5540 | L-key                                                | SS       | 1     |
|             | Container                                            | SS       |       |