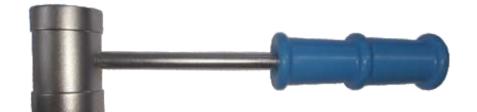

PFNA – 5525 Direct Measuring Device For Guide Wire 3.2 mm

PFNA – 5526 Pin Wrench

PFNA – 5527 Driving Cap with thread, for Insertion Handle

PFNA – 5528 Hammer Guide Rod 11 mm

PFNA – 5529 Slotted Hammer

**PFNA - 5530** 

Hammer

**PFNA** – 5531

**Medullary Tube** 

**PFNA - 5532** 

**Key For PFNA Blade** 

Screw Driver 3.5 mm **PFNA - 5533 Hexagonal Tip** PFNA - 5534 **Depth Guage For Distal Hole Locking Bolt** PFNA - 5535 **Nail Extractor PFNA - 5536** Drill Bit 4.0mm **Cannulated Bone Awl PFNA** – 5537 **Guide Wire Holding Forceps PFNA – 5538 PFNA – 5**539 **Measuring Scale** L-Key **PFNA - 5540 Container** 

#### **DAKSH PFNA Nail Instrument Set Standard**

| Ref. No.    | Description                                          | Material | 1 SET |
|-------------|------------------------------------------------------|----------|-------|
| PFNA - 5500 | DAKSH PFNA Nail Instrument Set Standard              |          |       |
|             | CONTENTS:-                                           |          |       |
| PFNA - 5501 | Bone Awl                                             | SS       | 1     |
| PFNA – 5502 | Tissue Protector                                     | SS       | 1     |
| PFNA – 5503 | Guide Wire 3 mm x 380 mm Length                      | SS       | 2     |
| PFNA – 5504 | Proximal Reamer Dia 15mm                             | SS       | 1     |
| PFNA – 5505 | Fixation Sleeve For Proximal Reamer                  | SS       | 1     |
| PFNA – 5506 | Q.C. Handle For Proximal Reamer                      | SS       | 1     |
| PFNA – 5507 | Insertion Handle                                     | SS       | 1     |
| PFNA – 5508 | Connecting Bolt Knob for fixing Aiming Arms          | SS       | 1     |
| PFNA – 5509 | Nail Connectiong Bolt Cannulated                     | SS       | 2     |
| PFNA - 5510 | Screw Driver For Nail Connecting Bolt                | SS       | 1     |
| PFNA – 5511 | Wire Sleeve For Proximal End                         | SS       | 1     |
| PFNA – 5512 | Proximal Aiming Device for Proximal Hole 130°        | SS       | 1     |
| PFNA – 5513 | Aiming Arm For Distal Hole Locking                   | SS       | 1     |
| PFNA – 5514 | Compression Nut for Protection Sleeve                | SS       | 2     |
| PFNA – 5515 | Protection Sleeve 16 mm/11 mm For PFNA Blade         | SS       | 1     |
| PFNA – 5516 | Guide wire sleeve 11 mm /3.2 mm For PFNA Blade       | SS       | 1     |
| PFNA – 5517 | Trocar 3.2 mm                                        | SS       | 1     |
| PFNA - 5518 | Reamer For PFNA Blade 11 mm                          | SS       | 1     |
| PFNA - 5519 | Reamer Cannulated ø 11 mm For Trochentric Cortex     | SS       | 1     |
| PFNA – 5520 | Cannulated Impactor For PFNA Blade                   | SS       | 1     |
| PFNA - 5521 | Extraction Screw For PFNA Blade Solid                | SS       | 1     |
| PFNA – 5522 | Protection Sleeve 10 mm/8 mm For Distal Hole Locking | SS       | 1     |
| PFNA – 5523 | Drill Sleeve 8 mm/4 mm For Distal Hole               | SS       | 1     |
| PFNA – 5524 | Trocar 8 mm                                          | SS       | 1     |
| PFNA – 5525 | Direct Measuring Device For Guide Wire 3.2 mm        | SS       | 1     |
| PFNA – 5526 | Pin Wrench                                           | SS       | 1     |
| PFNA – 5527 | Driving Cap with thread, for Insertion Handle        | SS       | 1     |
| PFNA – 5528 | Hammer Guide Rod 11 mm                               | SS       | 1     |
| PFNA – 5529 | Slotted Hammer                                       | SS       | 1     |
| PFNA - 5530 | Hammer                                               | SS       | 1     |
| PFNA – 5531 | Medullary Tube                                       | SS       | 1     |
| PFNA – 5532 | Key For PFNA Blade                                   | SS       | 1     |
| PFNA – 5533 | Screw Driver 3.5 mm Hexagonal Tip                    | SS       | 1     |
| PFNA - 5534 | Depth Guage For Distal Hole Locking Bolt             | SS       | 1     |
| PFNA – 5535 | Nail Extractor                                       | SS       | 1     |
| PFNA – 5536 | Drill Bit 4.0mm                                      | SS       | 1     |
| PFNA – 5537 | Cannulated Bone Awl                                  | SS       | 1     |
| PFNA – 5538 | Guide Wire Holding Forceps                           | SS       | 1     |
| PFNA – 5539 | Measuring Scale                                      | SS       | 1     |
| PFNA – 5540 | L-key                                                | SS       | 1     |
|             | Container                                            | SS       |       |