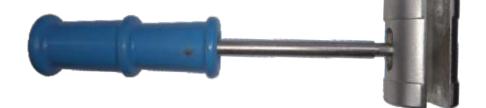

**PFNA** – 5507

**Insertion Handle** 

**PFNA - 5508** 

**Connecting Bolt Knob for fixing Aiming Arms** 

**Nail Connectiong Bolt PFNA - 5509** Cannulated **Screw Driver For Nail PFNA - 5510 Connecting Bolt** PFNA - 5511 Wire Sleeve For Proximal End **PFNA - 5512 Proximal Aiming Device for Proximal Hole 130° Aiming Arm For Distal PFNA** – 5513 **Hole Locking PFNA - 5514 Compression Nut for Protection Sleeve Protection Sleeve 16 mm/ PFNA - 5515** 11 mm For PFNA Blade Guide wire sleeve 11 mm/ **PFNA** – 5516

#### **DAKSH PFNA Nail Instrument Set Standard**

| Ref. No.    | Description                                          | Material | 1 SET |
|-------------|------------------------------------------------------|----------|-------|
| PFNA - 5500 | DAKSH PFNA Nail Instrument Set Standard              |          |       |
|             | CONTENTS:-                                           |          |       |
| PFNA - 5501 | Bone Awl                                             | SS       | 1     |
| PFNA – 5502 | Tissue Protector                                     | SS       | 1     |
| PFNA – 5503 | Guide Wire 3 mm x 380 mm Length                      | SS       | 2     |
| PFNA – 5504 | Proximal Reamer Dia 15mm                             | SS       | 1     |
| PFNA – 5505 | Fixation Sleeve For Proximal Reamer                  | SS       | 1     |
| PFNA – 5506 | Q.C. Handle For Proximal Reamer                      | SS       | 1     |
| PFNA – 5507 | Insertion Handle                                     | SS       | 1     |
| PFNA – 5508 | Connecting Bolt Knob for fixing Aiming Arms          | SS       | 1     |
| PFNA – 5509 | Nail Connectiong Bolt Cannulated                     | SS       | 2     |
| PFNA - 5510 | Screw Driver For Nail Connecting Bolt                | SS       | 1     |
| PFNA – 5511 | Wire Sleeve For Proximal End                         | SS       | 1     |
| PFNA – 5512 | Proximal Aiming Device for Proximal Hole 130°        | SS       | 1     |
| PFNA – 5513 | Aiming Arm For Distal Hole Locking                   | SS       | 1     |
| PFNA – 5514 | Compression Nut for Protection Sleeve                | SS       | 2     |
| PFNA – 5515 | Protection Sleeve 16 mm/11 mm For PFNA Blade         | SS       | 1     |
| PFNA – 5516 | Guide wire sleeve 11 mm /3.2 mm For PFNA Blade       | SS       | 1     |
| PFNA – 5517 | Trocar 3.2 mm                                        | SS       | 1     |
| PFNA - 5518 | Reamer For PFNA Blade 11 mm                          | SS       | 1     |
| PFNA - 5519 | Reamer Cannulated ø 11 mm For Trochentric Cortex     | SS       | 1     |
| PFNA – 5520 | Cannulated Impactor For PFNA Blade                   | SS       | 1     |
| PFNA - 5521 | Extraction Screw For PFNA Blade Solid                | SS       | 1     |
| PFNA – 5522 | Protection Sleeve 10 mm/8 mm For Distal Hole Locking | SS       | 1     |
| PFNA – 5523 | Drill Sleeve 8 mm/4 mm For Distal Hole               | SS       | 1     |
| PFNA – 5524 | Trocar 8 mm                                          | SS       | 1     |
| PFNA – 5525 | Direct Measuring Device For Guide Wire 3.2 mm        | SS       | 1     |
| PFNA – 5526 | Pin Wrench                                           | SS       | 1     |
| PFNA – 5527 | Driving Cap with thread, for Insertion Handle        | SS       | 1     |
| PFNA – 5528 | Hammer Guide Rod 11 mm                               | SS       | 1     |
| PFNA – 5529 | Slotted Hammer                                       | SS       | 1     |
| PFNA - 5530 | Hammer                                               | SS       | 1     |
| PFNA – 5531 | Medullary Tube                                       | SS       | 1     |
| PFNA – 5532 | Key For PFNA Blade                                   | SS       | 1     |
| PFNA – 5533 | Screw Driver 3.5 mm Hexagonal Tip                    | SS       | 1     |
| PFNA - 5534 | Depth Guage For Distal Hole Locking Bolt             | SS       | 1     |
| PFNA – 5535 | Nail Extractor                                       | SS       | 1     |
| PFNA – 5536 | Drill Bit 4.0mm                                      | SS       | 1     |
| PFNA – 5537 | Cannulated Bone Awl                                  | SS       | 1     |
| PFNA – 5538 | Guide Wire Holding Forceps                           | SS       | 1     |
| PFNA – 5539 | Measuring Scale                                      | SS       | 1     |
| PFNA – 5540 | L-key                                                | SS       | 1     |
|             | Container                                            | SS       |       |