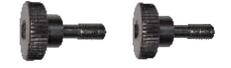

Specifications, size, shape subject to change without notice. Picture shape if similar to any other manufacturers is just a co-incident.

3.2 mm For PFNA Blade

**PFNA - 5517** Trocar 3.2 mm PFNA - 5518 **Reamer For PFNA Blade** 11 mm THE PROPERTY OF Reamer Cannulated ø 11 mm PFNA - 5519 **For Trochentric Cortex Cannulated Impactor For PFNA - 5520 PFNA Blade PFNA - 5521 Extraction Screw For PFNA Blade Solid** Protection Sleeve 10 mm/8 mm **PFNA - 5**522 **For Distal Hole Locking** Drill Sleeve 8 mm/4 mm For **PFNA - 5523 Distal Hole PFNA** - 5524 **Trocar 8 mm** 