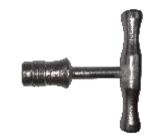

**PFNA** – 5507

**Insertion Handle** 

**PFNA - 5508** 

**Connecting Bolt Knob for fixing Aiming Arms** 

**Nail Connectiong Bolt PFNA - 5509** Cannulated **Screw Driver For Nail PFNA - 5510 Connecting Bolt** PFNA - 5511 Wire Sleeve For Proximal End **PFNA - 5512 Proximal Aiming Device for Proximal Hole 130° Aiming Arm For Distal PFNA** – 5513 **Hole Locking PFNA - 5514 Compression Nut for Protection Sleeve Protection Sleeve 16 mm/ PFNA - 5515** 11 mm For PFNA Blade Guide wire sleeve 11 mm/ **PFNA** – 5516