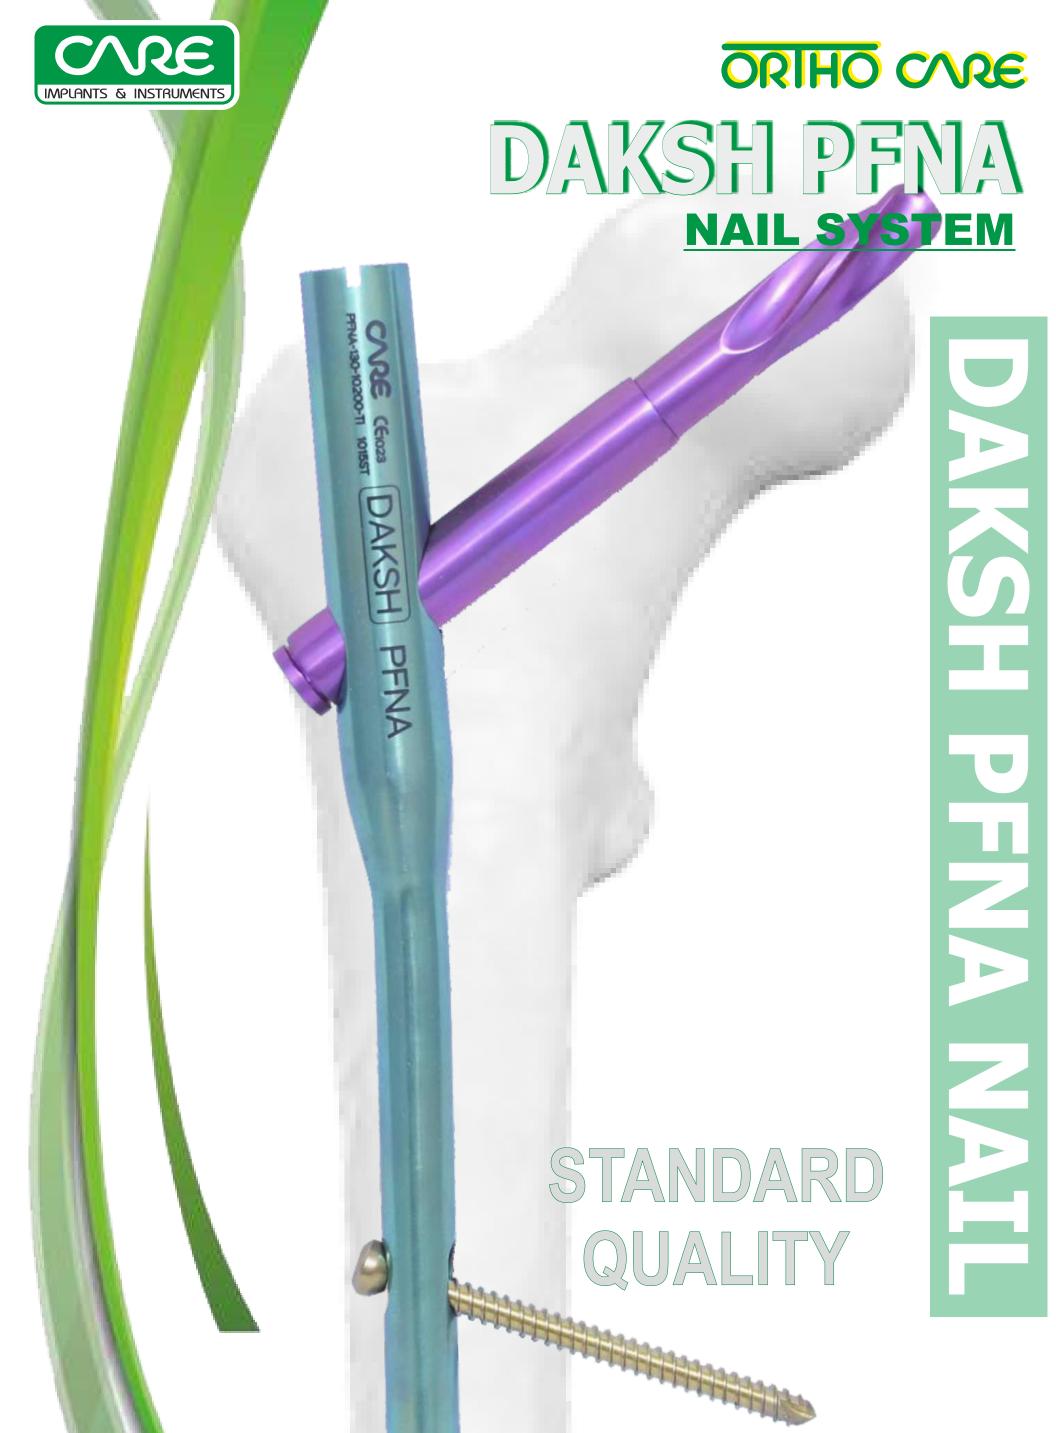

#### **PFNA - 5500**

#### **DAKSH PFNA Nail Instrument Set Standard**

| Ref. No.    | Description                                          | Material | 1 SET |
|-------------|------------------------------------------------------|----------|-------|
| PFNA - 5500 | DAKSH PFNA Nail Instrument Set Standard              |          |       |
|             | CONTENTS:-                                           |          |       |
| PFNA - 5501 | Bone Awl                                             | SS       | 1     |
| PFNA – 5502 | Tissue Protector                                     | SS       | 1     |
| PFNA – 5503 | Guide Wire 3 mm x 380 mm Length                      | SS       | 2     |
| PFNA – 5504 | Proximal Reamer Dia 15mm                             | SS       | 1     |
| PFNA – 5505 | Fixation Sleeve For Proximal Reamer                  | SS       | 1     |
| PFNA – 5506 | Q.C. Handle For Proximal Reamer                      | SS       | 1     |
| PFNA – 5507 | Insertion Handle                                     | SS       | 1     |
| PFNA – 5508 | Connecting Bolt Knob for fixing Aiming Arms          | SS       | 1     |
| PFNA – 5509 | Nail Connectiong Bolt Cannulated                     | SS       | 2     |
| PFNA - 5510 | Screw Driver For Nail Connecting Bolt                | SS       | 1     |
| PFNA – 5511 | Wire Sleeve For Proximal End                         | SS       | 1     |
| PFNA – 5512 | Proximal Aiming Device for Proximal Hole 130°        | SS       | 1     |
| PFNA – 5513 | Aiming Arm For Distal Hole Locking                   | SS       | 1     |
| PFNA – 5514 | Compression Nut for Protection Sleeve                | SS       | 2     |
| PFNA – 5515 | Protection Sleeve 16 mm/11 mm For PFNA Blade         | SS       | 1     |
| PFNA – 5516 | Guide wire sleeve 11 mm /3.2 mm For PFNA Blade       | SS       | 1     |
| PFNA – 5517 | Trocar 3.2 mm                                        | SS       | 1     |
| PFNA - 5518 | Reamer For PFNA Blade 11 mm                          | SS       | 1     |
| PFNA - 5519 | Reamer Cannulated ø 11 mm For Trochentric Cortex     | SS       | 1     |
| PFNA – 5520 | Cannulated Impactor For PFNA Blade                   | SS       | 1     |
| PFNA - 5521 | Extraction Screw For PFNA Blade Solid                | SS       | 1     |
| PFNA – 5522 | Protection Sleeve 10 mm/8 mm For Distal Hole Locking | SS       | 1     |
| PFNA – 5523 | Drill Sleeve 8 mm/4 mm For Distal Hole               | SS       | 1     |
| PFNA – 5524 | Trocar 8 mm                                          | SS       | 1     |
| PFNA – 5525 | Direct Measuring Device For Guide Wire 3.2 mm        | SS       | 1     |
| PFNA – 5526 | Pin Wrench                                           | SS       | 1     |
| PFNA – 5527 | Driving Cap with thread, for Insertion Handle        | SS       | 1     |
| PFNA – 5528 | Hammer Guide Rod 11 mm                               | SS       | 1     |
| PFNA – 5529 | Slotted Hammer                                       | SS       | 1     |
| PFNA - 5530 | Hammer                                               | SS       | 1     |
| PFNA – 5531 | Medullary Tube                                       | SS       | 1     |
| PFNA – 5532 | Key For PFNA Blade                                   | SS       | 1     |
| PFNA – 5533 | Screw Driver 3.5 mm Hexagonal Tip                    | SS       | 1     |
| PFNA - 5534 | Depth Guage For Distal Hole Locking Bolt             | SS       | 1     |
| PFNA – 5535 | Nail Extractor                                       | SS       | 1     |
| PFNA – 5536 | Drill Bit 4.0mm                                      | SS       | 1     |
| PFNA – 5537 | Cannulated Bone Awl                                  | SS       | 1     |
| PFNA – 5538 | Guide Wire Holding Forceps                           | SS       | 1     |
| PFNA – 5539 | Measuring Scale                                      | SS       | 1     |
| PFNA – 5540 | L-key                                                | SS       | 1     |
|             | Container                                            | SS       |       |