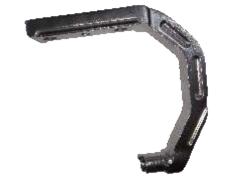

**PFNA** – 5507

**Insertion Handle** 

**PFNA - 5508** 

**Connecting Bolt Knob for fixing Aiming Arms** 

**Nail Connectiong Bolt PFNA - 5509** Cannulated **Screw Driver For Nail PFNA - 5510 Connecting Bolt** PFNA - 5511 Wire Sleeve For Proximal End **PFNA - 5512 Proximal Aiming Device for Proximal Hole 130° Aiming Arm For Distal PFNA** – 5513 **Hole Locking PFNA - 5514 Compression Nut for Protection Sleeve Protection Sleeve 16 mm/ PFNA - 5515** 11 mm For PFNA Blade Guide wire sleeve 11 mm/ **PFNA** – 5516