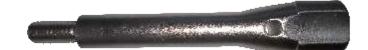

**PFNA** – 5507

**Insertion Handle** 

**PFNA - 5508** 

**Connecting Bolt Knob for fixing Aiming Arms** 

**Nail Connectiong Bolt PFNA - 5509** Cannulated **Screw Driver For Nail PFNA - 5510 Connecting Bolt** PFNA - 5511 Wire Sleeve For Proximal End **PFNA - 5512 Proximal Aiming Device for Proximal Hole 130° Aiming Arm For Distal PFNA** – 5513 **Hole Locking PFNA - 5514 Compression Nut for Protection Sleeve Protection Sleeve 16 mm/ PFNA - 5515** 11 mm For PFNA Blade Guide wire sleeve 11 mm/ **PFNA** – 5516

#### **DAKSH PFNA Nail Instrument Set Standard**

| Ref. No.    | Description                                          | Material | 1 SET |
|-------------|------------------------------------------------------|----------|-------|
| PFNA - 5500 | DAKSH PFNA Nail Instrument Set Standard              |          |       |
|             | CONTENTS:-                                           |          |       |
| PFNA - 5501 | Bone Awl                                             | SS       | 1     |
| PFNA – 5502 | Tissue Protector                                     | SS       | 1     |
| PFNA – 5503 | Guide Wire 3 mm x 380 mm Length                      | SS       | 2     |
| PFNA – 5504 | Proximal Reamer Dia 15mm                             | SS       | 1     |
| PFNA – 5505 | Fixation Sleeve For Proximal Reamer                  | SS       | 1     |
| PFNA – 5506 | Q.C. Handle For Proximal Reamer                      | SS       | 1     |
| PFNA – 5507 | Insertion Handle                                     | SS       | 1     |
| PFNA – 5508 | Connecting Bolt Knob for fixing Aiming Arms          | SS       | 1     |
| PFNA – 5509 | Nail Connectiong Bolt Cannulated                     | SS       | 2     |
| PFNA - 5510 | Screw Driver For Nail Connecting Bolt                | SS       | 1     |
| PFNA – 5511 | Wire Sleeve For Proximal End                         | SS       | 1     |
| PFNA – 5512 | Proximal Aiming Device for Proximal Hole 130°        | SS       | 1     |
| PFNA – 5513 | Aiming Arm For Distal Hole Locking                   | SS       | 1     |
| PFNA – 5514 | Compression Nut for Protection Sleeve                | SS       | 2     |
| PFNA – 5515 | Protection Sleeve 16 mm/11 mm For PFNA Blade         | SS       | 1     |
| PFNA – 5516 | Guide wire sleeve 11 mm /3.2 mm For PFNA Blade       | SS       | 1     |
| PFNA – 5517 | Trocar 3.2 mm                                        | SS       | 1     |
| PFNA - 5518 | Reamer For PFNA Blade 11 mm                          | SS       | 1     |
| PFNA - 5519 | Reamer Cannulated ø 11 mm For Trochentric Cortex     | SS       | 1     |
| PFNA – 5520 | Cannulated Impactor For PFNA Blade                   | SS       | 1     |
| PFNA - 5521 | Extraction Screw For PFNA Blade Solid                | SS       | 1     |
| PFNA – 5522 | Protection Sleeve 10 mm/8 mm For Distal Hole Locking | SS       | 1     |
| PFNA – 5523 | Drill Sleeve 8 mm/4 mm For Distal Hole               | SS       | 1     |
| PFNA – 5524 | Trocar 8 mm                                          | SS       | 1     |
| PFNA – 5525 | Direct Measuring Device For Guide Wire 3.2 mm        | SS       | 1     |
| PFNA – 5526 | Pin Wrench                                           | SS       | 1     |
| PFNA – 5527 | Driving Cap with thread, for Insertion Handle        | SS       | 1     |
| PFNA – 5528 | Hammer Guide Rod 11 mm                               | SS       | 1     |
| PFNA – 5529 | Slotted Hammer                                       | SS       | 1     |
| PFNA - 5530 | Hammer                                               | SS       | 1     |
| PFNA – 5531 | Medullary Tube                                       | SS       | 1     |
| PFNA – 5532 | Key For PFNA Blade                                   | SS       | 1     |
| PFNA – 5533 | Screw Driver 3.5 mm Hexagonal Tip                    | SS       | 1     |
| PFNA - 5534 | Depth Guage For Distal Hole Locking Bolt             | SS       | 1     |
| PFNA – 5535 | Nail Extractor                                       | SS       | 1     |
| PFNA – 5536 | Drill Bit 4.0mm                                      | SS       | 1     |
| PFNA – 5537 | Cannulated Bone Awl                                  | SS       | 1     |
| PFNA – 5538 | Guide Wire Holding Forceps                           | SS       | 1     |
| PFNA – 5539 | Measuring Scale                                      | SS       | 1     |
| PFNA – 5540 | L-key                                                | SS       | 1     |
|             | Container                                            | SS       |       |