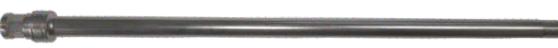

PFNA - 5501

**Bone Awl** 

PFNA - 5502

**Tissue Protector** 

PFNA - 5503

Guide Wire 3mm x 380mm

Length

**PFNA - 5504** 

#### **DAKSH PFNA Nail Instrument Set Standard**

| Ref. No.    | Description                                          | Material | 1 SET |
|-------------|------------------------------------------------------|----------|-------|
| PFNA - 5500 | DAKSH PFNA Nail Instrument Set Standard              |          |       |
|             | CONTENTS:-                                           |          |       |
| PFNA - 5501 | Bone Awl                                             | SS       | 1     |
| PFNA – 5502 | Tissue Protector                                     | SS       | 1     |
| PFNA – 5503 | Guide Wire 3 mm x 380 mm Length                      | SS       | 2     |
| PFNA – 5504 | Proximal Reamer Dia 15mm                             | SS       | 1     |
| PFNA – 5505 | Fixation Sleeve For Proximal Reamer                  | SS       | 1     |
| PFNA – 5506 | Q.C. Handle For Proximal Reamer                      | SS       | 1     |
| PFNA – 5507 | Insertion Handle                                     | SS       | 1     |
| PFNA – 5508 | Connecting Bolt Knob for fixing Aiming Arms          | SS       | 1     |
| PFNA – 5509 | Nail Connectiong Bolt Cannulated                     | SS       | 2     |
| PFNA - 5510 | Screw Driver For Nail Connecting Bolt                | SS       | 1     |
| PFNA – 5511 | Wire Sleeve For Proximal End                         | SS       | 1     |
| PFNA – 5512 | Proximal Aiming Device for Proximal Hole 130°        | SS       | 1     |
| PFNA – 5513 | Aiming Arm For Distal Hole Locking                   | SS       | 1     |
| PFNA – 5514 | Compression Nut for Protection Sleeve                | SS       | 2     |
| PFNA – 5515 | Protection Sleeve 16 mm/11 mm For PFNA Blade         | SS       | 1     |
| PFNA – 5516 | Guide wire sleeve 11 mm /3.2 mm For PFNA Blade       | SS       | 1     |
| PFNA – 5517 | Trocar 3.2 mm                                        | SS       | 1     |
| PFNA - 5518 | Reamer For PFNA Blade 11 mm                          | SS       | 1     |
| PFNA - 5519 | Reamer Cannulated ø 11 mm For Trochentric Cortex     | SS       | 1     |
| PFNA – 5520 | Cannulated Impactor For PFNA Blade                   | SS       | 1     |
| PFNA - 5521 | Extraction Screw For PFNA Blade Solid                | SS       | 1     |
| PFNA – 5522 | Protection Sleeve 10 mm/8 mm For Distal Hole Locking | SS       | 1     |
| PFNA – 5523 | Drill Sleeve 8 mm/4 mm For Distal Hole               | SS       | 1     |
| PFNA – 5524 | Trocar 8 mm                                          | SS       | 1     |
| PFNA – 5525 | Direct Measuring Device For Guide Wire 3.2 mm        | SS       | 1     |
| PFNA – 5526 | Pin Wrench                                           | SS       | 1     |
| PFNA – 5527 | Driving Cap with thread, for Insertion Handle        | SS       | 1     |
| PFNA – 5528 | Hammer Guide Rod 11 mm                               | SS       | 1     |
| PFNA – 5529 | Slotted Hammer                                       | SS       | 1     |
| PFNA - 5530 | Hammer                                               | SS       | 1     |
| PFNA – 5531 | Medullary Tube                                       | SS       | 1     |
| PFNA – 5532 | Key For PFNA Blade                                   | SS       | 1     |
| PFNA – 5533 | Screw Driver 3.5 mm Hexagonal Tip                    | SS       | 1     |
| PFNA - 5534 | Depth Guage For Distal Hole Locking Bolt             | SS       | 1     |
| PFNA – 5535 | Nail Extractor                                       | SS       | 1     |
| PFNA – 5536 | Drill Bit 4.0mm                                      | SS       | 1     |
| PFNA – 5537 | Cannulated Bone Awl                                  | SS       | 1     |
| PFNA – 5538 | Guide Wire Holding Forceps                           | SS       | 1     |
| PFNA – 5539 | Measuring Scale                                      | SS       | 1     |
| PFNA – 5540 | L-key                                                | SS       | 1     |
|             | Container                                            | SS       |       |