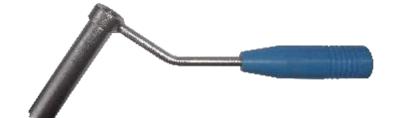

**PFNA** – 5507

**Insertion Handle** 

**PFNA - 5508** 

**Connecting Bolt Knob for fixing Aiming Arms** 

**Nail Connectiong Bolt PFNA - 5509** Cannulated **Screw Driver For Nail PFNA - 5510 Connecting Bolt** PFNA - 5511 Wire Sleeve For Proximal End **PFNA - 5512 Proximal Aiming Device for Proximal Hole 130° Aiming Arm For Distal PFNA** – 5513 **Hole Locking PFNA - 5514 Compression Nut for Protection Sleeve Protection Sleeve 16 mm/ PFNA - 5515** 11 mm For PFNA Blade Guide wire sleeve 11 mm/ **PFNA** – 5516