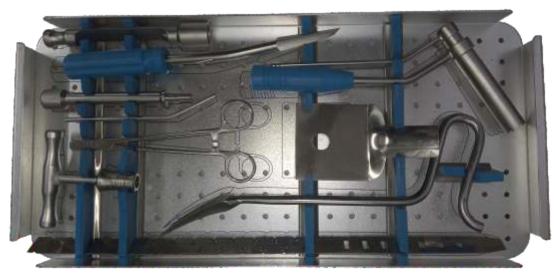

#### **PFNA - 5500**

#### **DAKSH PFNA Nail Instrument Set Standard**

| Ref. No.    | Description                                          | Material | 1 SET |
|-------------|------------------------------------------------------|----------|-------|
| PFNA - 5500 | DAKSH PFNA Nail Instrument Set Standard              |          |       |
|             | CONTENTS:-                                           |          |       |
| PFNA - 5501 | Bone Awl                                             | SS       | 1     |
| PFNA – 5502 | Tissue Protector                                     | SS       | 1     |
| PFNA – 5503 | Guide Wire 3 mm x 380 mm Length                      | SS       | 2     |
| PFNA – 5504 | Proximal Reamer Dia 15mm                             | SS       | 1     |
| PFNA – 5505 | Fixation Sleeve For Proximal Reamer                  | SS       | 1     |
| PFNA – 5506 | Q.C. Handle For Proximal Reamer                      | SS       | 1     |
| PFNA – 5507 | Insertion Handle                                     | SS       | 1     |
| PFNA – 5508 | Connecting Bolt Knob for fixing Aiming Arms          | SS       | 1     |
| PFNA – 5509 | Nail Connectiong Bolt Cannulated                     | SS       | 2     |
| PFNA - 5510 | Screw Driver For Nail Connecting Bolt                | SS       | 1     |
| PFNA – 5511 | Wire Sleeve For Proximal End                         | SS       | 1     |
| PFNA – 5512 | Proximal Aiming Device for Proximal Hole 130°        | SS       | 1     |
| PFNA – 5513 | Aiming Arm For Distal Hole Locking                   | SS       | 1     |
| PFNA – 5514 | Compression Nut for Protection Sleeve                | SS       | 2     |
| PFNA – 5515 | Protection Sleeve 16 mm/11 mm For PFNA Blade         | SS       | 1     |
| PFNA – 5516 | Guide wire sleeve 11 mm /3.2 mm For PFNA Blade       | SS       | 1     |
| PFNA – 5517 | Trocar 3.2 mm                                        | SS       | 1     |
| PFNA - 5518 | Reamer For PFNA Blade 11 mm                          | SS       | 1     |
| PFNA - 5519 | Reamer Cannulated ø 11 mm For Trochentric Cortex     | SS       | 1     |
| PFNA – 5520 | Cannulated Impactor For PFNA Blade                   | SS       | 1     |
| PFNA - 5521 | Extraction Screw For PFNA Blade Solid                | SS       | 1     |
| PFNA – 5522 | Protection Sleeve 10 mm/8 mm For Distal Hole Locking | SS       | 1     |
| PFNA – 5523 | Drill Sleeve 8 mm/4 mm For Distal Hole               | SS       | 1     |
| PFNA – 5524 | Trocar 8 mm                                          | SS       | 1     |
| PFNA – 5525 | Direct Measuring Device For Guide Wire 3.2 mm        | SS       | 1     |
| PFNA – 5526 | Pin Wrench                                           | SS       | 1     |
| PFNA – 5527 | Driving Cap with thread, for Insertion Handle        | SS       | 1     |
| PFNA – 5528 | Hammer Guide Rod 11 mm                               | SS       | 1     |
| PFNA – 5529 | Slotted Hammer                                       | SS       | 1     |
| PFNA - 5530 | Hammer                                               | SS       | 1     |
| PFNA – 5531 | Medullary Tube                                       | SS       | 1     |
| PFNA – 5532 | Key For PFNA Blade                                   | SS       | 1     |
| PFNA – 5533 | Screw Driver 3.5 mm Hexagonal Tip                    | SS       | 1     |
| PFNA - 5534 | Depth Guage For Distal Hole Locking Bolt             | SS       | 1     |
| PFNA – 5535 | Nail Extractor                                       | SS       | 1     |
| PFNA – 5536 | Drill Bit 4.0mm                                      | SS       | 1     |
| PFNA – 5537 | Cannulated Bone Awl                                  | SS       | 1     |
| PFNA – 5538 | Guide Wire Holding Forceps                           | SS       | 1     |
| PFNA – 5539 | Measuring Scale                                      | SS       | 1     |
| PFNA – 5540 | L-key                                                | SS       | 1     |
|             | Container                                            | SS       |       |