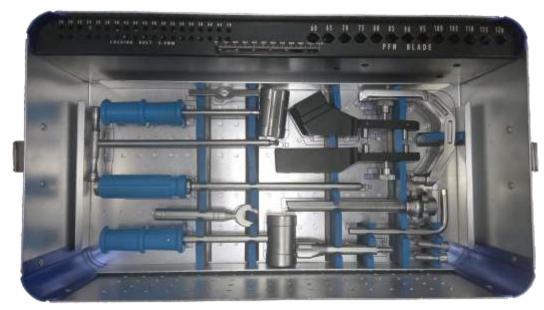

#### **DAKSH PFNA Nail Instrument Set Standard**

| Ref. No.    | Description                                          | Material | 1 SET |
|-------------|------------------------------------------------------|----------|-------|
| PFNA - 5500 | DAKSH PFNA Nail Instrument Set Standard              |          |       |
|             | CONTENTS:-                                           |          |       |
| PFNA - 5501 | Bone Awl                                             | SS       | 1     |
| PFNA – 5502 | Tissue Protector                                     | SS       | 1     |
| PFNA – 5503 | Guide Wire 3 mm x 380 mm Length                      | SS       | 2     |
| PFNA – 5504 | Proximal Reamer Dia 15mm                             | SS       | 1     |
| PFNA – 5505 | Fixation Sleeve For Proximal Reamer                  | SS       | 1     |
| PFNA – 5506 | Q.C. Handle For Proximal Reamer                      | SS       | 1     |
| PFNA – 5507 | Insertion Handle                                     | SS       | 1     |
| PFNA – 5508 | Connecting Bolt Knob for fixing Aiming Arms          | SS       | 1     |
| PFNA – 5509 | Nail Connectiong Bolt Cannulated                     | SS       | 2     |
| PFNA - 5510 | Screw Driver For Nail Connecting Bolt                | SS       | 1     |
| PFNA – 5511 | Wire Sleeve For Proximal End                         | SS       | 1     |
| PFNA – 5512 | Proximal Aiming Device for Proximal Hole 130°        | SS       | 1     |
| PFNA – 5513 | Aiming Arm For Distal Hole Locking                   | SS       | 1     |
| PFNA – 5514 | Compression Nut for Protection Sleeve                | SS       | 2     |
| PFNA – 5515 | Protection Sleeve 16 mm/11 mm For PFNA Blade         | SS       | 1     |
| PFNA – 5516 | Guide wire sleeve 11 mm /3.2 mm For PFNA Blade       | SS       | 1     |
| PFNA – 5517 | Trocar 3.2 mm                                        | SS       | 1     |
| PFNA - 5518 | Reamer For PFNA Blade 11 mm                          | SS       | 1     |
| PFNA - 5519 | Reamer Cannulated ø 11 mm For Trochentric Cortex     | SS       | 1     |
| PFNA – 5520 | Cannulated Impactor For PFNA Blade                   | SS       | 1     |
| PFNA - 5521 | Extraction Screw For PFNA Blade Solid                | SS       | 1     |
| PFNA – 5522 | Protection Sleeve 10 mm/8 mm For Distal Hole Locking | SS       | 1     |
| PFNA – 5523 | Drill Sleeve 8 mm/4 mm For Distal Hole               | SS       | 1     |
| PFNA – 5524 | Trocar 8 mm                                          | SS       | 1     |
| PFNA – 5525 | Direct Measuring Device For Guide Wire 3.2 mm        | SS       | 1     |
| PFNA – 5526 | Pin Wrench                                           | SS       | 1     |
| PFNA – 5527 | Driving Cap with thread, for Insertion Handle        | SS       | 1     |
| PFNA – 5528 | Hammer Guide Rod 11 mm                               | SS       | 1     |
| PFNA – 5529 | Slotted Hammer                                       | SS       | 1     |
| PFNA - 5530 | Hammer                                               | SS       | 1     |
| PFNA – 5531 | Medullary Tube                                       | SS       | 1     |
| PFNA – 5532 | Key For PFNA Blade                                   | SS       | 1     |
| PFNA – 5533 | Screw Driver 3.5 mm Hexagonal Tip                    | SS       | 1     |
| PFNA - 5534 | Depth Guage For Distal Hole Locking Bolt             | SS       | 1     |
| PFNA – 5535 | Nail Extractor                                       | SS       | 1     |
| PFNA – 5536 | Drill Bit 4.0mm                                      | SS       | 1     |
| PFNA – 5537 | Cannulated Bone Awl                                  | SS       | 1     |
| PFNA – 5538 | Guide Wire Holding Forceps                           | SS       | 1     |
| PFNA – 5539 | Measuring Scale                                      | SS       | 1     |
| PFNA – 5540 | L-key                                                | SS       | 1     |
|             | Container                                            | SS       |       |