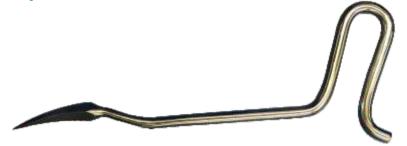

PFNA - 5501

**Bone Awl** 

PFNA - 5502

**Tissue Protector** 

PFNA - 5503

Guide Wire 3mm x 380mm

Length

**PFNA - 5504** 