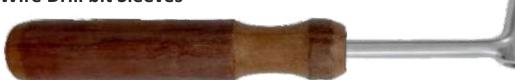

**CHS-5511** 

**Drill Guide for 4.0mm Drill bit** 

CHS-5512

Handle for Guide Wire Drill bit Sleeves

Specifications, size, shape subject to change without notice. Picture shape if similar to any other manufacturers is just a co-incident.