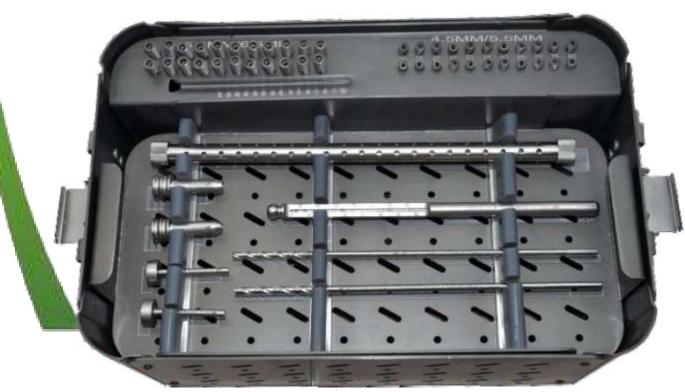

# **HERBERT SCREWS INSTRUMENT SET**

Specifications, size, shape subject to change without notice. Picture shape if similar to any other manufacturers is just a co-incident.