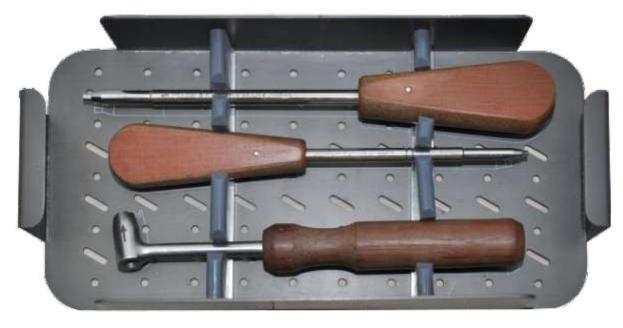

#### **HERBERT SCREWS INSTRUMENT SET**

CHS-5501 Cannulated Hexagonal Screw Driver – 2.5mm Tip

CHS-5502 Direct Measuring Device

Threaded Guide Wire Dia.

1.2mm X Length 200mm

CHS-5504 Cannulated Hexagonal Screw Driver – 3.5mm Tip

# **HERBERT SCREW INSTRUMENT SET**

| Ref. No. | Description                                             | Qty |
|----------|---------------------------------------------------------|-----|
| CHS5565  | Herbert Screw Instrument & Implant Set                  |     |
|          | For 4.5/5.5mm & 5.5/6.5 Screws                          |     |
| CHS-5501 | Cannulated Screw Driver 2.5mm Tip                       | 1   |
| CHS-5502 | Direct Measuring Device                                 | 1   |
| CHS-5503 | Threaded Guide Wire Dia. 1.2mm X Length 200mm           | 5   |
| CHS-5504 | Cannulated Hexagonal Screw Driver – 3.5mm Tip           | 1   |
| CHS-5505 | Cannulated Drill Bit Plain Shank – ø 3.5 X 100mm Length | 1   |
| CHS-5506 | Cannulated Drill Bit Plain Shank – Ø 4.0 X 100mm Length | 1   |
| CHS-5507 | Guide Wire Sleeve for 1.25 & 1.5 Guide Wire–Outer Ø 3.5 | 1   |
| CHS-5508 | Guide Wire Sleeve for 1.25 & 1.5 Guide Wire–Outer Ø 4.0 | 1   |
| CHS-5509 | Guide Wire Dia. 1.5mm X Length 200mm                    | 1   |
| CHS-5510 | Drill Guide for 3.5mm Drill bit                         | 1   |
| CHS-5511 | Drill Guide for 4.0mm Drill bit                         | 1   |
| CHS-5512 | Handle for Guide Wire Drill bit Sleeves                 | 1   |