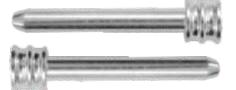

CHS-5505 Cannulated Drill Bit Plain Shank –
Dia. 3.5mm X 100mm Length

CHS-5506 Cannulated Drill Bit Plain Shank – Dia. 4.0mm X 100mm Length

Guide Wire Sleeve for 1.25 & 1.5mm Guide Wire – Outer Dia. 2.2mm

### **HERBERT SCREWS INSTRUMENT SET**

CHS-5508

**Guide Wire Sleeve for 1.25 & 1.5mm Guide Wire – Outer Dia. 4.0mm** 

CHS-5509

**Guide Wire Dia. 1.5mm X Length 200mm** 

CHS-5510

**Drill Guide for 3.5mm Drill bit** 