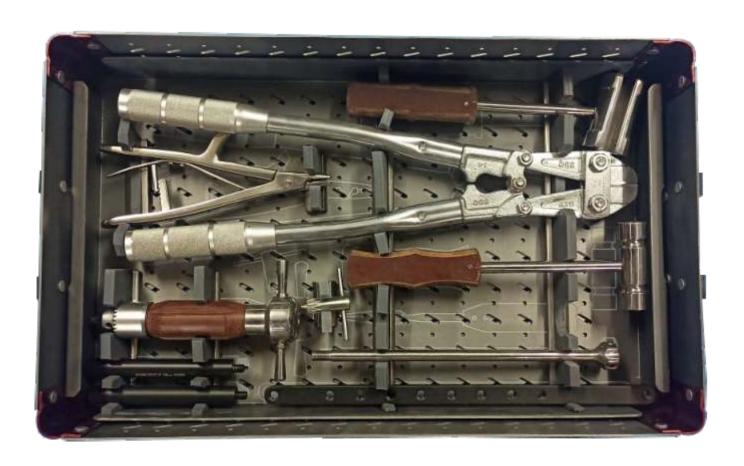

| 3037.01 | Awl Fiber Handle          |  |
|---------|---------------------------|--|
| 3037.02 | Inserter with Chuck & Key |  |
| 3037.03 | Temp Straight 2.0mm       |  |
| 3037.04 | Temp Straight 2.5mm       |  |
| 3037.05 | Temp Straight 3.0mm       |  |
| 3037.06 | Temp Straight 3.5mm       |  |
| 3037.09 | Temp Bevelled             |  |
| 3037.10 | Bar for F-Tool            |  |

CAN SOUTH OF SHORE 3037.11 **Rod for F-Tool Locking Plier** 3037.12 **3037.**13 **Slotted Hammer Hammer Guide** 3037.14 Hammer 500gram 1209 **Double Drill Sleeve** 1066 4.5/3.2mm **Pin Wrench** 1608 **10**04 **Drill Bit Dia - 2.5mm** 

Drill Bit Dia - 3.5mm

1009 Drill Bit Dia - 4.5mm

**Empty Container** 

**Optional:** 

3037.15 Hit Cutter

| Ref. No. | Description                               | Material | 1 SET |
|----------|-------------------------------------------|----------|-------|
| 3037     | Instrument Set For Elastic Nails with Box |          |       |
| 3037.01  | Awl Fiber Handle                          | SS       | 1     |
| 3037.02  | Inserter with Chuck & Key                 | SS       | 1     |
| 3037.03  | Temp Straight 2.0mm                       | SS       | 1     |
| 3037.04  | Temp Straight 2.5mm                       | SS       | 2     |
| 3037.05  | Temp Straight 3.0mm                       | SS       | 1     |
| 3037.06  | Temp Straight 3.5mm                       | SS       | 1     |
| 3037.09  | Temp Bevelled                             | SS       | 1     |
| 3037.10  | Bar for F-Tool                            | SS       | 1     |
| 3037.11  | Rod for F-Tool                            | SS       | 1     |
| 3037.12  | Locking Plier                             | SS       | 2     |
| 3037.13  | Slotted Hammer                            | SS       | 1     |
| 3037.14  | Hammer Guide                              | SS       | 1     |
| 1209     | Hammer 500gram                            | SS       | 1     |
| 1608     | Depth gauge                               | SS       | 1     |
| 1004     | Drill bit φ 6.0mm                         | SS       | 2     |
| 1007     | Drill bit φ 6.5mm                         | SS       | 1     |
| 1009     | Medullary reamer φ12mm                    | SS       | 1     |
|          | Empty Container                           | SS       | 1     |
|          | Optional:                                 | SS       | 1     |
|          | Medullary reamer φ9mm                     | SS       | 1     |
| 3037.15  | Hit Cutter                                | SS       | 1     |