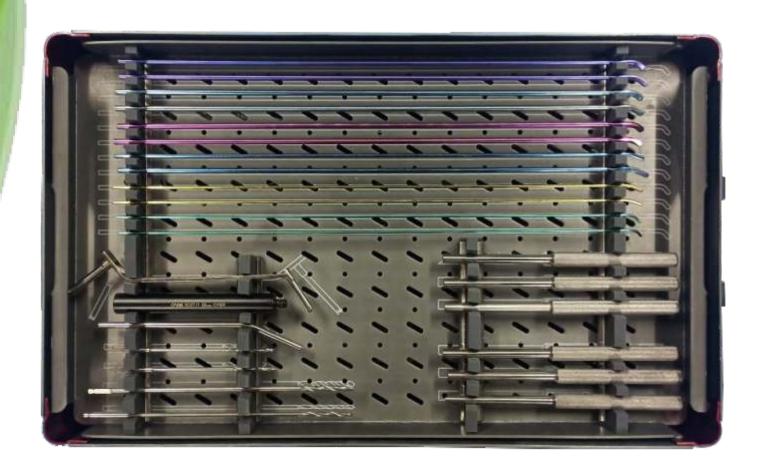

| 3037.01 | Awl Fiber Handle          |  |
|---------|---------------------------|--|
| 3037.02 | Inserter with Chuck & Key |  |
| 3037.03 | Temp Straight 2.0mm       |  |
| 3037.04 | Temp Straight 2.5mm       |  |
| 3037.05 | Temp Straight 3.0mm       |  |
| 3037.06 | Temp Straight 3.5mm       |  |
| 3037.09 | Temp Bevelled             |  |
| 3037.10 | Bar for F-Tool            |  |

CAN SOUTH OF SHORE 3037.11 **Rod for F-Tool Locking Plier** 3037.12 **3037.**13 **Slotted Hammer Hammer Guide** 3037.14 Hammer 500gram 1209 **Double Drill Sleeve** 1066 4.5/3.2mm **Pin Wrench** 1608 **10**04 **Drill Bit Dia - 2.5mm** 

Drill Bit Dia - 3.5mm

1009 Drill Bit Dia - 4.5mm

**Empty Container** 

**Optional:** 

3037.15 Hit Cutter

| Ref. No. | Description                               | Material | 1 SET |
|----------|-------------------------------------------|----------|-------|
| 3037     | Instrument Set For Elastic Nails with Box |          |       |
| 3037.01  | Awl Fiber Handle                          | SS       | 1     |
| 3037.02  | Inserter with Chuck & Key                 | SS       | 1     |
| 3037.03  | Temp Straight 2.0mm                       | SS       | 1     |
| 3037.04  | Temp Straight 2.5mm                       | SS       | 2     |
| 3037.05  | Temp Straight 3.0mm                       | SS       | 1     |
| 3037.06  | Temp Straight 3.5mm                       | SS       | 1     |
| 3037.09  | Temp Bevelled                             | SS       | 1     |
| 3037.10  | Bar for F-Tool                            | SS       | 1     |
| 3037.11  | Rod for F-Tool                            | SS       | 1     |
| 3037.12  | Locking Plier                             | SS       | 2     |
| 3037.13  | Slotted Hammer                            | SS       | 1     |
| 3037.14  | Hammer Guide                              | SS       | 1     |
| 1209     | Hammer 500gram                            | SS       | 1     |
| 1608     | Depth gauge                               | SS       | 1     |
| 1004     | Drill bit φ 6.0mm                         | SS       | 2     |
| 1007     | Drill bit φ 6.5mm                         | SS       | 1     |
| 1009     | Medullary reamer φ12mm                    | SS       | 1     |
|          | Empty Container                           | SS       | 1     |
|          | Optional:                                 | SS       | 1     |
|          | Medullary reamer φ9mm                     | SS       | 1     |
| 3037.15  | Hit Cutter                                | SS       | 1     |